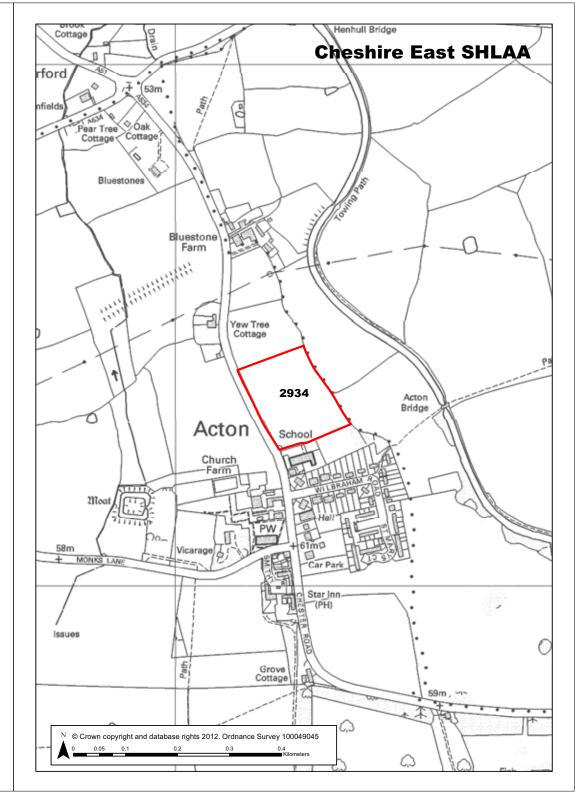

|
| Availability            | Not Available                                                                                               |             | <b>Current Year</b>       |         | 0                     |  |
| Achievability           | Achievable                                                                                                  |             | Years 1-5                 |         | 0                     |  |
| Deliverability          | Not currently developable                                                                                   |             | Years 6-10                |         | 0                     |  |

Site Address

Not currently developable

SHLAA Site

Chester Road, Acton

**Years 11-15** 

**Application Number:** 

**Development Progress** 





|                             | V                                                                                                                                               | Vrenbury |                           |        |                       |
|-----------------------------|-------------------------------------------------------------------------------------------------------------------------------------------------|----------|---------------------------|--------|-----------------------|
| Town / Rural Wrenbury       | - Edge / Extension                                                                                                                              | Easting  | 367728                    | Northi | <b>ng</b> 351930      |
| Site Description            | Residential fr