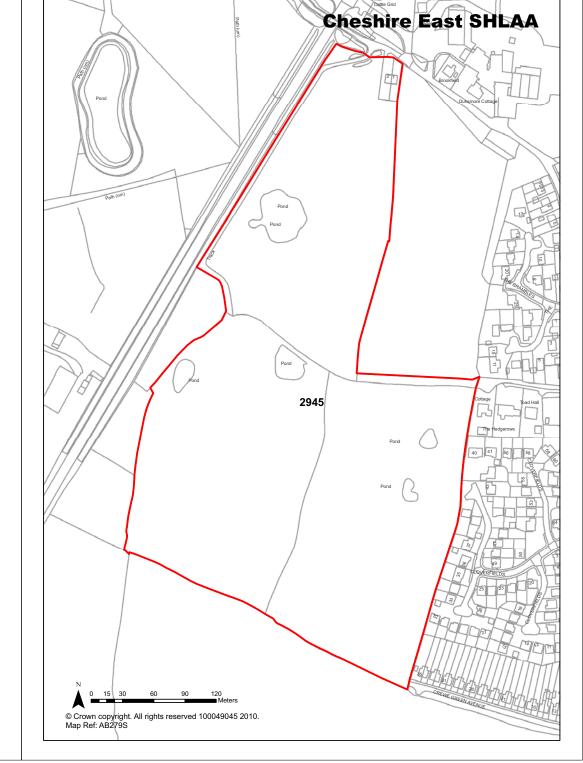

| Not currently developable                                                                                                                                                                                                                                |                                                                   | Years 6-10                | 0                     |
| Development Progress Application Number: | SHLAA Site                                                                                                                                                                                                                                               |                                                                   | Years 11-15               | 0                     |





| <b>Ref</b> 2946         | Site Address                                                                                                              | Land at Crewe Road, Gresty |                           |                          |  |
|-------------------------|---------------------------------------------------------------------------------------------------------------------------|----------------------------|---------------------------|--------------------------|--|
| Town / Rural Rural      |                                                                                                                           | Easting                    | 370400                    | Northing 353000          |  |
| Site Description        | Christmas Tree growing and outlet. Existing access to