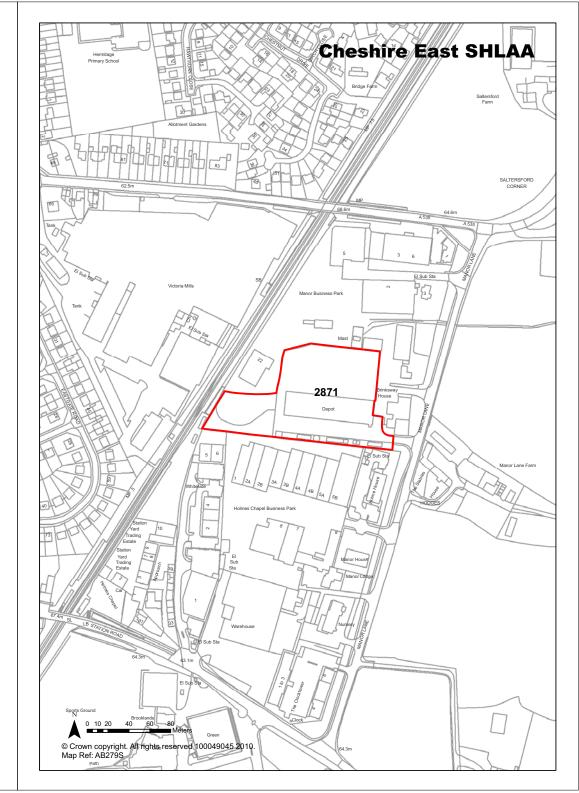

| Town / Rural Holmes Cl      | napel                                                                                  | Easting | 376858                       | Northin   | g 367137              |
|-----------------------------|----------------------------------------------------------------------------------------|---------|------------------------------|-----------|-----------------------|
| Site Description            | Depot                                                                                  |         | Site Size Net                | (Ha) 1.13 |                       |
| Character of Area           | Generally Employment                                                                   |         | Potential Cap                | acity     | 34                    |
| Surrounding Land Uses       | Generally Employment                                                                   |         |                              |           | 34                    |
| Physical Constraints        | Adjacent to railway and other employment uses. Located on potential contaminated site. |         | Capacity                     |           |                       |
| Policy Restrictions         | Within Holmes Chapel SZL. Wi<br>Jodrell Bank Consultation Zone                         |         | Potential Den                | sity      | 30.09                 |
| Managing Constraints        | Consultation with Contaminated Officer.                                                | d Land  | Determination of<br>Capacity |           | Density<br>multiplier |
| Sustainability              | Close to Rail Station on Station                                                       | Road.   |                              |           |                       |
| Accessibility               | Access to be discussed with Hi                                                         | ghways. | Total Comple                 | tions     | 0                     |
| Other Information           |                                                                                        |         | Losses Comp                  | leted     | 0                     |
| Brownfield / Greenfield     | Brownfield                                                                             |         | Remaining Lo                 | sses      | 0                     |
| Suitability                 | Not Suitable                                                                           |         |                              |           |                       |
| Availability                | Marginal / Uncertain                                                                   |         | <b>Current Year</b>          |           | 0                     |
| Achievability               | Not Achievable                                                                         |         | Years 1-5                    |           | 0                     |
| Deliverability              | Not currently developable                                                              |         | Years 6-10                   |           | 0                     |
| <b>Development Progress</b> | SHLAA Site                                                                             |         | Years 11-15                  |           | 0                     |
| Application Number:         |                                                                                        |         |                              |           |                       |