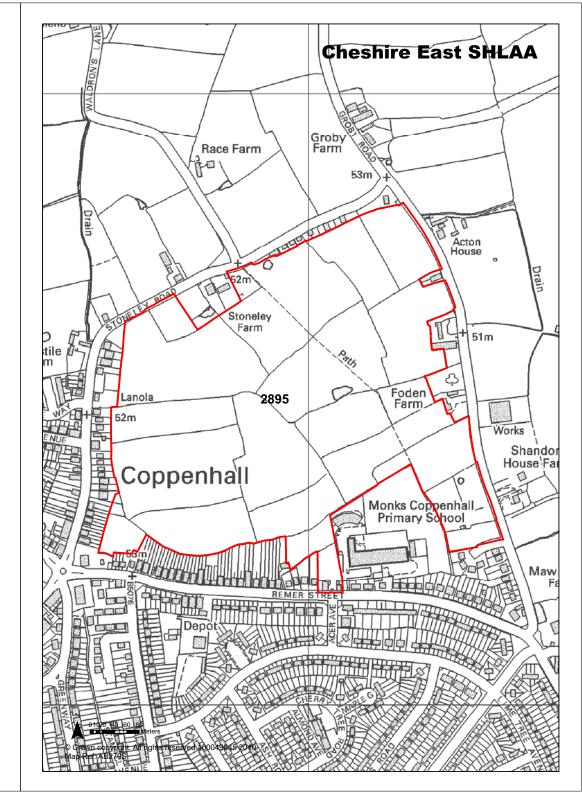

| Ref | 2892 | Site Address | Broughton Road, Crewe |
|-----|------|--------------|-----------------------|
|-----|------|--------------|-----------------------|

| Town / Rural Crewe - Ed     | Edge / Extension Easting                                                                                                                                                                                                                        |                                    | 370507                    | Northin | ng 357808             |  |
|-----------------------------|-------------------------------------------------------------------------------------------------------------------------------------------------------------------------------------------------------------------------------------------------|------------------------------------|---------------------------|---------|-----------------------|--|
| Site Description            | Grassed farmland                                                                                                                                                                                                                                |                                    | Site Size Net             | (Ha)    | 6.61                  |  |
| Character of Area           | A greenfield site on the norther of Crewe.                                                                                                                                                                                                      | n edge                             | Potential Cap             | acity   | 199                   |  |
| Surrounding Land Uses       | Residential and open countrysic                                                                                                                                                                                                                 | de.                                | Potential Net             |         | 199                   |  |
| Physical Constraints        | Located on potential contamina site. Potential air quality issues                                                                                                                                                                               |                                    | Capacity                  |         |                       |  |
| Policy Restrictions         | Open countryside.                                                                                                                                                                                                                               |                                    | Potential Den             | sity    | 30.11                 |  |
| Managing Constraints        | Consultation with Contaminated Officer. Air quality assessmen be required (size of development Transport Assessment likely to required. Surface water runoff size calculated in accordance with Environment Agency guidelines greenfield sites. | t may<br>nt).<br>be<br>should<br>h | Determination<br>Capacity | ı of    | Density<br>multiplier |  |
| Sustainability              | Bus route on Broughton Road.                                                                                                                                                                                                                    |                                    |                           |         |                       |  |
| Accessibility               | Access to be discussed with Hi                                                                                                                                                                                                                  | ghways.                            | Total Comple              | tions   | 0                     |  |
| Other Information           |                                                                                                                                                                                                                                                 |                                    | Losses Comp               | leted   | 0                     |  |
| Brownfield / Greenfield     | Greenfield                                                                                                                                                                                                                                      |                                    | Remaining Lo              | sses    | 0                     |  |
| Suitability                 | Suitable - with policy change                                                                                                                                                                                                                   |                                    |                           |         |                       |  |
| Availability                | Available                                                                                                                                                                                                                                       |                                    | <b>Current Year</b>       |         | 0                     |  |
| Achievability               | Achievable                                                                                                                                                                                                                                      |                                    | Years 1-5                 |         | 0                     |  |
| Deliverability              | Developable                                                                                                                                                                                                                                     |                                    | Years 6-10                |         | 90                    |  |
| <b>Development Progress</b> | SHLAA Site                                                                                                                                                                                                                                      |                                    | Years 11-15               |         | 109                   |  |

| <b>Ref</b> 2893         | Site Address                                                                                                                                                                                                                                                                                                                                                                                                                                              | Sydney Road, east of Hunters Lodge, Crewe                                                                            |                              |                       |  |
|-------------------------|-----------------------------------------------------------------------------------------------------------------------------------------------------------------------------------------------------------------------------------------------------------------------------------------------------------------------------------------------------------------------------------------------------------------------------------------------------------|----------------------------------------------------------------------------------------------------------------------|------------------------------|-----------------------|--|
| Town / Rural Crewe - Ed | dge / Extension                                                                                                                                                                                                                                                                                                                                                                                                                                           | Easting                                                                                                              | 372308 Nort                  | hing 356165           |  |
| Site Description        | Farmland. Several small fie                                                                                                                                                                                                                                                                                                                                                                                                                               | elds                                                                                                                 | Site Size Net (Ha)           | 5.23                  |  |
| Character of Area       | Green field site on the easte the Crewe urban area.                                                                                                                                                                                                                                                                                                                                                                                                       | ern edge of                                                                                                          | Potential Capacity           | 157                   |  |
| Surrounding Land Uses   | Edge of settlement                                                                                                                                                                                                                                                                                                                                                                                                                                        |                                                                                                                      | Potential Net                | 157                   |  |
| Physical Constraints    | Wider transport congestion Located directly on landfill. air quality issues.                                                                                                                                                                                                                                                                                                                                                                              |                                                                                                                      | Capacity                     |                       |  |
| Policy Restrictions     | Currently included within the<br>Gap between eastern Crew<br>Haslington.                                                                                                                                                                                                                                                                                                                                                                                  |                                                                                                                      | Potential Density            | 30.02                 |  |
| Managing Constraints    | Some upgrade to sustainab would be required from this development. Crewe Green roundabout is heavily conger other local highway concerr require a draft TA pre-applic Significant analysis would nundertaken for the route to more locally on the major diroutes in the Crewe area. (with Contaminated Land Of quality assessment may be (size of development). Surfarunoff should be calculated accordance with Environme guidelines for greenfield site | ested and ns would cation. leed to be J16 M6 and istributor Consultation ficer. Air required ace water in ent Agency | Determination of<br>Capacity | Density<br>multiplier |  |
| Sustainability          | Site is considered sustainal                                                                                                                                                                                                                                                                                                                                                                                                                              | oly located.                                                                                                         |                              |                       |  |
| Accessibility           | Section 106, S278 and S38 agreements required.                                                                                                                                                                                                                                                                                                                                                                                                            |                                                                                                                      | Total Completions            | 0                     |  |
| Other Information       |                                                                                                                                                                                                                                                                                                                                                                                                                                                           |                                                                                                                      | Losses Completed             | 0                     |  |
| Brownfield / Greenfield | Greenfield                                                                                                                                                                                                                                                                                                                                                                                                                                                |                                                                                                                      | Remaining Losses             | 0                     |  |
| Suitability             | Suitable - with policy chang                                                                                                                                                                                                                                                                                                                                                                                                                              | е                                                                                                                    |                              |                       |  |
| Availability            | Marginal / Uncertain                                                                                                                                                                                                                                                                                                                                                                                                                                      |                                                                                                                      | <b>Current Year</b>          | 0                     |  |
| Achievability           | Achievable                                                                                                                                                                                                                                                                                                                                                                                                                                                |                                                                                                                      | Years 1-5                    | 0                     |  |
| Deliverability          | Developable                                                                                                                                                                                                                                                                                                                                                                                                                                               |                                                                                                                      | Years 6-10                   | 90                    |  |
| Development Progress    | SHLAA Site                                                                                                                                                                                                                                                                                                                                                                                                                                                |                                                                                                                      | Years 11-15                  | 67                    |  |
| Application Number:     |                                                                                                                                                                                                                                                                                                                                                                                                                                                           |                                                                                                                      |                              |                       |  |
| Cheshire East SHLAA - I | Indate January 2013                                                                                                                                                                                                                                                                                                                                                                                                                                       |                                                                                                                      |                              |                       |  |
| Cheshile East SHLAA - t | Spuale January 2013                                                                                                                                                                                                                                                                                                                                                                                                                                       |                                                                                                                      |                              | Cheshire East         |  |