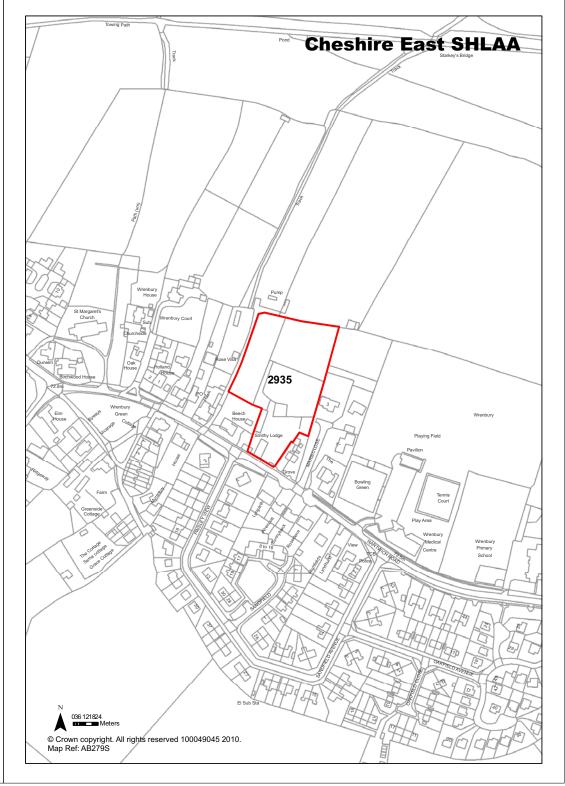

| <b>Ref</b> 2859             | Site Address                                                                                                                                                                     | Smallwood Storage Ltd, Moss End Farm, Moss End Lane, Smallwood |                           |         |                             |  |
|-----------------------------|----------------------------------------------------------------------------------------------------------------------------------------------------------------------------------|----------------------------------------------------------------|---------------------------|---------|-----------------------------|--|
| Town / Rural Rural          |                                                                                                                                                                                  | Easting                                                        | 380148                    | Northir | ng 362292                   |  |
| Site Description            | House and Business                                                                                                                                                               |                                                                | Site Size Net (           | (Ha)    | 2.38                        |  |
| Character of Area           | Open Countryside                                                                                                                                                                 |                                                                | Potential Cap             | acity   | 15                          |  |
| Surrounding Land Uses       | Open Countryside                                                                                                                                                                 |                                                                | Potential Net             |         | 15                          |  |
| Physical Constraints        | Single track access to site. It and hardstanding on site. Trisite. Pond on site. Currently employment use. Appears to slight slope to site. Located potential contaminated site. | rees on<br>in<br>o be a                                        | Capacity                  |         | 15                          |  |
| Policy Restrictions         | Open countryside. Jodrell B. Consultation Zone.                                                                                                                                  | ank                                                            | Potential Den             | sity    | 6.303                       |  |
| Managing Constraints        | Consultation with Contamina Officer.                                                                                                                                             | ated Land                                                      | Determination<br>Capacity | ı of    | Based on current permission |  |
| Sustainability              | Site is not considered sustailocated.                                                                                                                                            | inably                                                         |                           |         |                             |  |
| Accessibility               | Access to be discussed with                                                                                                                                                      | Highways.                                                      | Total Complet             | tions   | 0                           |  |
| Other Information           |                                                                                                                                                                                  |                                                                | Losses Comp               | leted   | 0                           |  |
| Brownfield / Greenfield     | Brownfield                                                                                                                                                                       |                                                                | Remaining Lo              | sses    | 0                           |  |
| Suitability                 | Suitable - if can meet policy                                                                                                                                                    | requireme                                                      |                           |         |                             |  |
| Availability                | Available                                                                                                                                                                        |                                                                | <b>Current Year</b>       |         | 0                           |  |
| Achievability               | Achievable                                                                                                                                                                       |                                                                | Years 1-5                 |         | 15                          |  |
| Deliverability              | Deliverable                                                                                                                                                                      |                                                                | Years 6-10                |         | 0                           |  |
| <b>Development Progress</b> | Full Permission                                                                                                                                                                  |                                                                | Years 11-15               |         | 0                           |  |