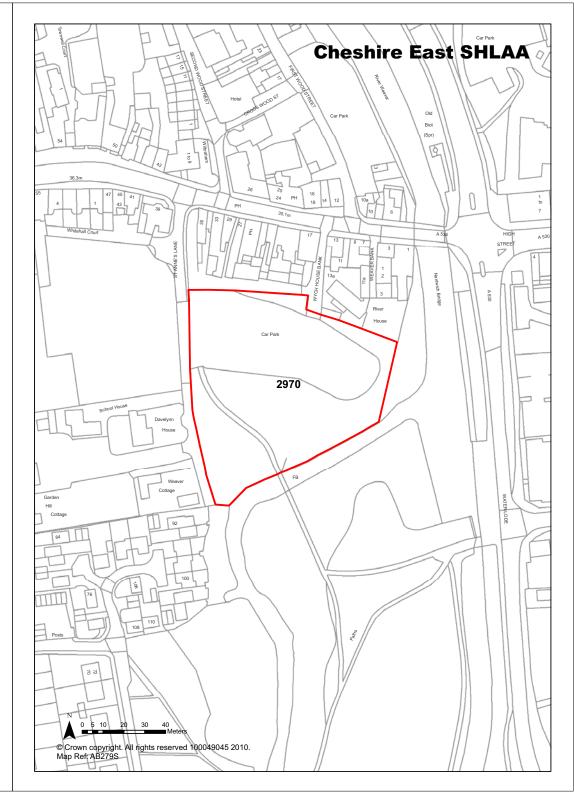

| <b>Ref</b> 2859             | Site Address                                                                                                                                                                     | Smallwood Storage Ltd, Moss End Farm, Moss End Lane, Smallwood |                           |         |                             |  |
|-----------------------------|----------------------------------------------------------------------------------------------------------------------------------------------------------------------------------|----------------------------------------------------------------|---------------------------|---------|-----------------------------|--|
| Town / Rural Rural          |                                                                                                                                                                                  | Easting                                                        | 380148                    | Northir | ng 362292                   |  |
| Site Description            | House and Business                                                                                                                                                               |                                                                | Site Size Net (           | (Ha)    | 2.38                        |  |
| Character of Area           | Open Countryside                                                                                                                                                                 |                                                                | Potential Cap             | acity   | 15                          |  |
| Surrounding Land Uses       | Open Countryside                                                                                                                                                                 |                                                                | Potential Net             |         | 15                          |  |
| Physical Constraints        | Single track access to site. It and hardstanding on site. Trisite. Pond on site. Currently employment use. Appears to slight slope to site. Located potential contaminated site. | rees on<br>in<br>o be a                                        | Capacity                  |         | 15                          |  |
| Policy Restrictions         | Open countryside. Jodrell B. Consultation Zone.                                                                                                                                  | ank                                                            | Potential Den             | sity    | 6.303                       |  |
| Managing Constraints        | Consultation with Contamina Officer.                                                                                                                                             | ated Land                                                      | Determination<br>Capacity | ı of    | Based on current permission |  |
| Sustainability              | Site is not considered sustailocated.                                                                                                                                            | inably                                                         |                           |         |                             |  |
| Accessibility               | Access to be discussed with                                                                                                                                                      | Highways.                                                      | Total Complet             | tions   | 0                           |  |
| Other Information           |                                                                                                                                                                                  |                                                                | Losses Comp               | leted   | 0                           |  |
| Brownfield / Greenfield     | Brownfield                                                                                                                                                                       |                                                                | Remaining Lo              | sses    | 0                           |  |
| Suitability                 | Suitable - if can meet policy                                                                                                                                                    | requireme                                                      |                           |         |                             |  |
| Availability                | Available                                                                                                                                                                        |                                                                | <b>Current Year</b>       |         | 0                           |  |
| Achievability               | Achievable                                                                                                                                                                       |                                                                | Years 1-5                 |         | 15                          |  |
| Deliverability              | Deliverable                                                                                                                                                                      |                                                                | Years 6-10                |         | 0                           |  |
| <b>Development Progress</b> | Full Permission                                                                                                                                                                  |                                                                | Years 11-15               |         | 0                           |  |