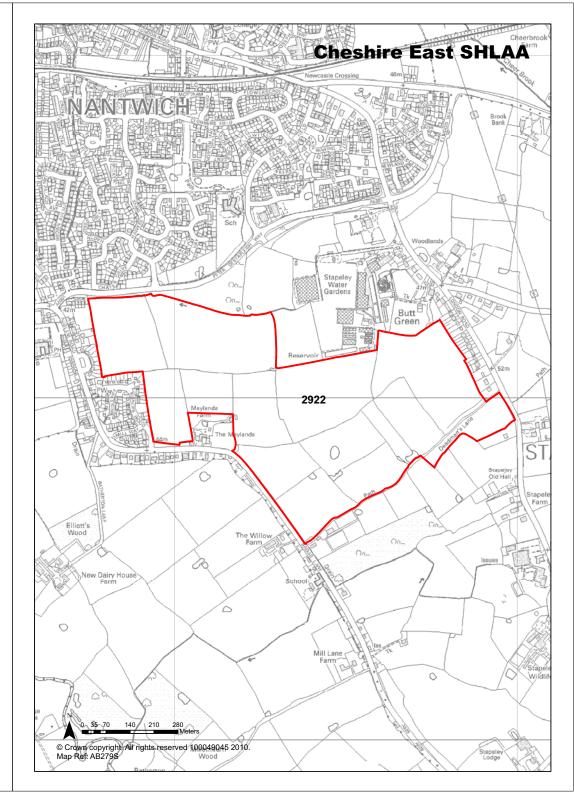

| <b>Ref</b> 2877             | Site Address                 | The Millfield Hotel, Blagg Avenue, Nantwich |                              |                             |  |
|-----------------------------|------------------------------|---------------------------------------------|------------------------------|-----------------------------|--|
| Town / Rural Nantwich       |                              | Easting                                     | 364514 <b>Nor</b>            | thing 351769                |  |
| Site Description            | Public House                 |                                             | Site Size Net (Ha)           | 0.2                         |  |
| Character of Area           | Residential                  |                                             | Potential Capacity           | 14                          |  |
| Surrounding Land Uses       | Generally residential        |                                             | Potential Net                | 14                          |  |
| Physical Constraints        | Building and hardstanding    | on site.                                    | Capacity                     |                             |  |
| Policy Restrictions         | Within Natwich SZL           |                                             | Potential Density            | 71.79                       |  |
| Managing Constraints        | Removal of existing building | gs.                                         | Determination of<br>Capacity | Based on current permission |  |
| Sustainability              | Bus route on Queens Drive    |                                             |                              |                             |  |
| Accessibility               | Access is possible.          |                                             | Total Completions            | 0                           |  |
| Other Information           |                              |                                             | Losses Completed             | 0                           |  |
| Brownfield / Greenfield     | Brownfield                   |                                             | Remaining Losses             | 0                           |  |
| Suitability                 | Suitable                     |                                             |                              |                             |  |
| Availability                | Available                    |                                             | <b>Current Year</b>          | 14                          |  |
| Achievability               | Achievable                   |                                             | Years 1-5                    | 0                           |  |
| Deliverability              | Deliverable                  |                                             | Years 6-10                   | 0                           |  |
| <b>Development Progress</b> | Under Construction           |                                             | Years 11-15                  | 0                           |  |
| Application Number:         | 12/0392N                     |                                             |                              |                             |  |