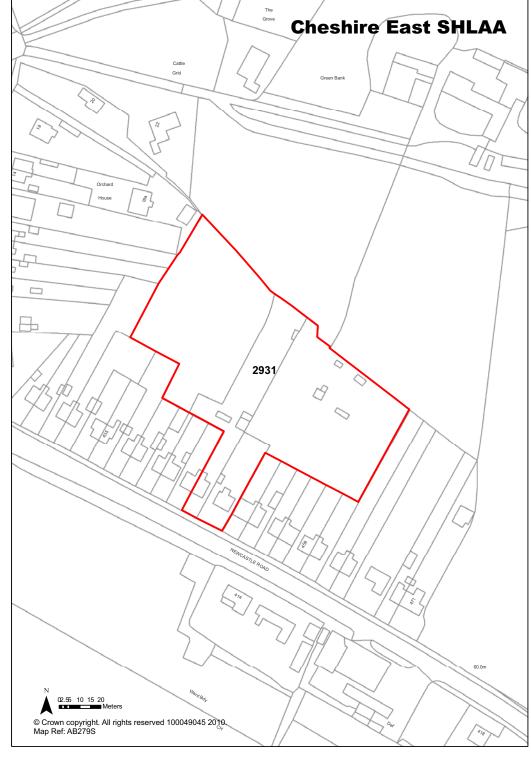

|
| Achievability           | Achievable                                                                                                                                    |         | Years 1-5                 |        | 0   |                   |
| Deliverability          | Developable                                                                                                                                   |         | Years 6-10                |        | 28  |                   |
| Development Progress    | SHLAA Site                                                                                                                                    |         | Years 11-15               |        | 0   |                   |

Land at Newcastle Road, Shavington

Site Address





**Ref** 2931

| Town / Rural Crewe - Ed     | lge / Extension                                                                                                                                                                                                                               | Easting                           | 370579                    | Northin | g 358002              |
|-----------------------------|-----------------------------------------------------------------------------------------------------------------------------------------------------------------------------------------------------------------------------------------------|-----------------------------------|---------------------------|---------|-----------------------|
| Site Description            | Open country