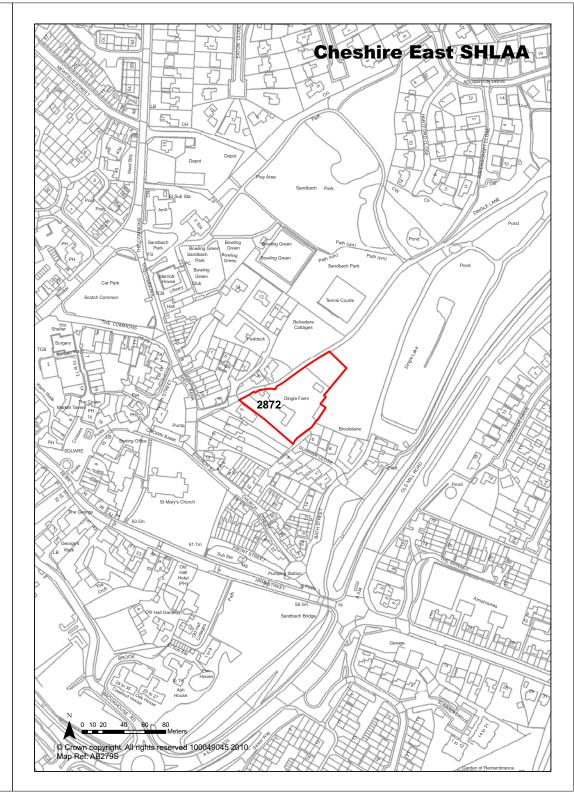

| <b>Ref</b> 2872 Site Address Dingle Far | rm, Dingle Lane, Sandbach |
|-----------------------------------------|---------------------------|
|-----------------------------------------|---------------------------|

| Town / Rural Sandbach   | Easting                                                                                                  | 376078 <b>North</b>       | ning 360859           |
|-------------------------|----------------------------------------------------------------------------------------------------------|---------------------------|-----------------------|
| Site Description        | Farm house, buildings and curtilage                                                                      | Site Size Net (Ha)        | 0.38                  |
| Character of Area       | Residential and Open countryside                                                                         | Potential Capacity        | 12                    |
| Surrounding Land Uses   | Residential and Open countryside                                                                         | Potential Net             | 12                    |
| Physical Constraints    | Loacted on potential contaminated land.                                                                  | Capacity                  |                       |
| Policy Restrictions     | Within Sandbach SZL. Part of site within Conservation Area. Adjacent to an area of Protected Open Space. | Potential Density         | 31.58                 |
| Managing Constraints    | Consultation with Contaminated Land Officer.                                                             | Determination of Capacity | Density<br>multiplier |
| Sustainability          | Is considered to be sustainably located, it is within close proximity to the town centre.                |                           |                       |
| Accessibility           | Access to be discussed with Highways.                                                                    | Total Completions         | 0                     |
| Other Information       |                                                                                                          | Losses Completed          | 0                     |
| Brownfield / Greenfield | Mixed                                                                                                    | Remaining Losses          | 0                     |
| Suitability             | Suitable                                                                                                 |                           |                       |
| Availability            | Available - site on the market                                                                           | Current Year              | 0                     |
| Achievability           | Achievable                                                                                               | Years 1-5                 | 12                    |
| Deliverability          | Deliverable                                                                                              | Years 6-10                | 0                     |
| Development Progress    | SHLAA Site                                                                                               | Years 11-15               | 0                     |