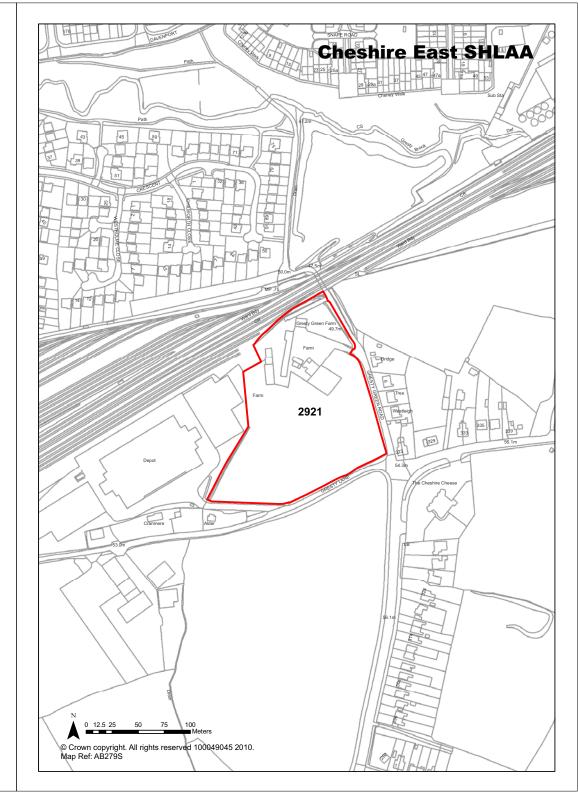

| <b>Ref</b> 2859             | Site Address                                                                                                                                                                     | Smallwood Storage Ltd, Moss End Farm, Moss End Lane, Smallwood |                           |         |                             |  |
|-----------------------------|----------------------------------------------------------------------------------------------------------------------------------------------------------------------------------|----------------------------------------------------------------|---------------------------|---------|-----------------------------|--|
| Town / Rural Rural          |                                                                                                                                                                                  | Easting                                                        | 380148                    | Northir | ng 362292                   |  |
| Site Description            | House and Business                                                                                                                                                               |                                                                | Site Size Net (           | (Ha)    | 2.38                        |  |
| Character of Area           | Open Countryside                                                                                                                                                                 |                                                                | Potential Cap             | acity   | 15                          |  |
| Surrounding Land Uses       | Open Countryside                                                                                                                                                                 |                                                                | Potential Net             |         | 15                          |  |
| Physical Constraints        | Single track access to site. It and hardstanding on site. Trisite. Pond on site. Currently employment use. Appears to slight slope to site. Located potential contaminated site. | rees on<br>in<br>o be a                                        | Capacity                  |         | 15                          |  |
| Policy Restrictions         | Open countryside. Jodrell B. Consultation Zone.                                                                                                                                  | ank                                                            | Potential Den             | sity    | 6.303                       |  |
| Managing Constraints        | Consultation with Contamina Officer.                                                                                                                                             | ated Land                                                      | Determination<br>Capacity | ı of    | Based on current permission |  |
| Sustainability              | Site is not considered sustailocated.                                                                                                                                            | inably                                                         |                           |         |                             |  |
| Accessibility               | Access to be discussed with                                                                                                                                                      | Highways.                                                      | Total Complet             | tions   | 0                           |  |
| Other Information           |                                                                                                                                                                                  |                                                                | Losses Comp               | leted   | 0                           |  |
| Brownfield / Greenfield     | Brownfield                                                                                                                                                                       |                                                                | Remaining Lo              | sses    | 0                           |  |
| Suitability                 | Suitable - if can meet policy                                                                                                                                                    | requireme                                                      |                           |         |                             |  |
| Availability                | Available                                                                                                                                                                        |                                                                | <b>Current Year</b>       |         | 0                           |  |
| Achievability               | Achievable                                                                                                                                                                       |                                                                | Years 1-5                 |         | 15                          |  |
| Deliverability              | Deliverable                                                                                                                                                                      |                                                                | Years 6-10                |         | 0                           |  |
| <b>Development Progress</b> | Full Permission                                                                                                                                                                  |                                                                | Years 11-15               |         | 0                           |  |