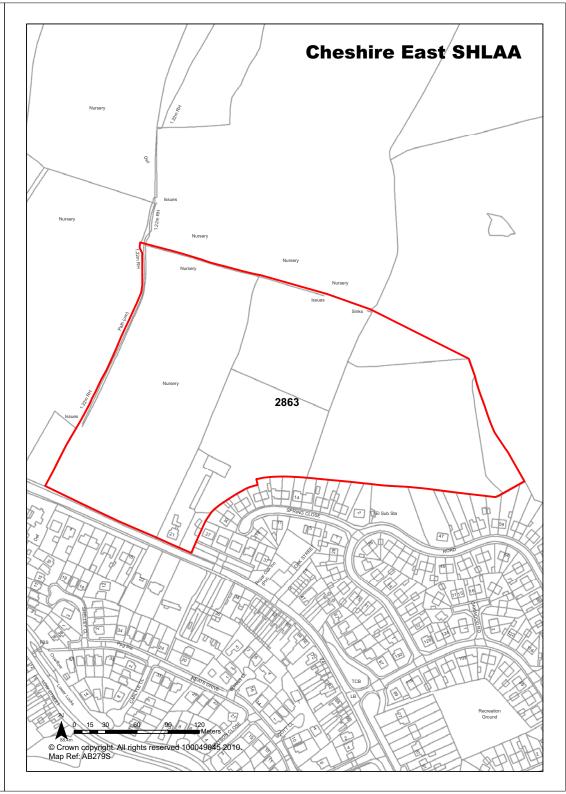

| <b>Ref</b> 2863             | Site Address                                                                                                                                                                                                                                                            | Woodside Farm, Sandbach Road, Ro<br>Heath |                           |                       |  |
|-----------------------------|-------------------------------------------------------------------------------------------------------------------------------------------------------------------------------------------------------------------------------------------------------------------------|-------------------------------------------|---------------------------|-----------------------|--|
| Town / Rural Rural          |                                                                                                                                                                                                                                                                         | Easting                                   | 380304 <b>Nor</b>         | thing 357875          |  |
| Site Description            | Agricultural Land                                                                                                                                                                                                                                                       |                                           | Site Size Net (Ha)        | 7.5                   |  |
| Character of Area           | Open Countryside.                                                                                                                                                                                                                                                       |                                           | Potential Capacity        | 225                   |  |
| Surrounding Land Uses       | Open Countryside.                                                                                                                                                                                                                                                       |                                           | Potential Net             | 225                   |  |
| Physical Constraints        | Generally flat, with a slight reast. Located on potential contaminated site. Potential issues.                                                                                                                                                                          |                                           | Capacity                  |                       |  |
| Policy Restrictions         | Green Belt.                                                                                                                                                                                                                                                             |                                           | Potential Density         | 30                    |  |
| Managing Constraints        | Consultation with Contaminated Land Officer. Air quality assessment may be required (size of development). Transport Assessment likely to be required. Surface water runoff should be calculated in accordance with Environment Agency guidelines for greenfield sites. |                                           | Determination of Capacity | Density<br>multiplier |  |
| Sustainability              | Bus route on Sandbach Roa                                                                                                                                                                                                                                               | ad.                                       |                           |                       |  |
| Accessibility               | Access to be discussed with                                                                                                                                                                                                                                             | n Highways.                               | Total Completions         | 0                     |  |
| Other Information           |                                                                                                                                                                                                                                                                         |                                           | Losses Completed          | 0                     |  |
| Brownfield / Greenfield     | Greenfield                                                                                                                                                                                                                                                              |                                           | Remaining Losses          | 0                     |  |
| Suitability                 | Not Suitable                                                                                                                                                                                                                                                            |                                           |                           |                       |  |
| Availability                | Marginal/uncertain                                                                                                                                                                                                                                                      |                                           | Current Year              | 0                     |  |
| Achievability               | Not Achievable                                                                                                                                                                                                                                                          |                                           | Years 1-5                 | 0                     |  |
| Deliverability              | Not currently developable                                                                                                                                                                                                                                               |                                           | Years 6-10                | 0                     |  |
| <b>Development Progress</b> | SHLAA Site                                                                                                                                                                                                                                                              |                                           | Years 11-15               | 0                     |  |