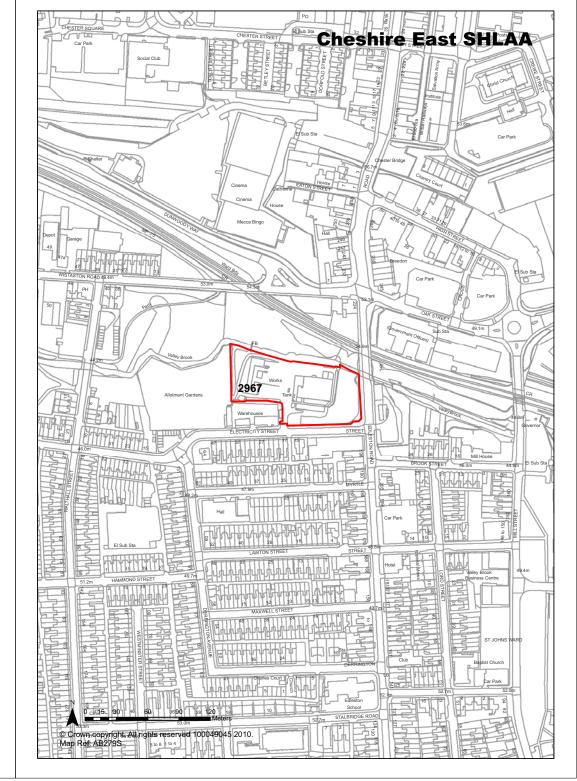

| <b>Ref</b> 2859             | Site Address                                                                                                                                                                     | Smallwood Storage Ltd, Moss End Farm, Moss End Lane, Smallwood |                           |         |                             |  |
|-----------------------------|----------------------------------------------------------------------------------------------------------------------------------------------------------------------------------|----------------------------------------------------------------|---------------------------|---------|-----------------------------|--|
| Town / Rural Rural          |                                                                                                                                                                                  | Easting                                                        | 380148                    | Northir | ng 362292                   |  |
| Site Description            | House and Business                                                                                                                                                               |                                                                | Site Size Net (           | (Ha)    | 2.38                        |  |
| Character of Area           | Open Countryside                                                                                                                                                                 |                                                                | Potential Cap             | acity   | 15                          |  |
| Surrounding Land Uses       | Open Countryside                                                                                                                                                                 |                                                                | Potential Net             |         | 15                          |  |
| Physical Constraints        | Single track access to site. It and hardstanding on site. Trisite. Pond on site. Currently employment use. Appears to slight slope to site. Located potential contaminated site. | rees on<br>in<br>o be a                                        | Capacity                  |         | 15                          |  |
| Policy Restrictions         | Open countryside. Jodrell B. Consultation Zone.                                                                                                                                  | ank                                                            | Potential Den             | sity    | 6.303                       |  |
| Managing Constraints        | Consultation with Contamina Officer.                                                                                                                                             | ated Land                                                      | Determination<br>Capacity | ı of    | Based on current permission |  |
| Sustainability              | Site is not considered sustailocated.                                                                                                                                            | inably                                                         |                           |         |                             |  |
| Accessibility               | Access to be discussed with                                                                                                                                                      | Highways.                                                      | Total Complet             | tions   | 0                           |  |
| Other Information           |                                                                                                                                                                                  |                                                                | Losses Comp               | leted   | 0                           |  |
| Brownfield / Greenfield     | Brownfield                                                                                                                                                                       |                                                                | Remaining Lo              | sses    | 0                           |  |
| Suitability                 | Suitable - if can meet policy                                                                                                                                                    | requireme                                                      |                           |         |                             |  |
| Availability                | Available                                                                                                                                                                        |                                                                | <b>Current Year</b>       |         | 0                           |  |
| Achievability               | Achievable                                                                                                                                                                       |                                                                | Years 1-5                 |         | 15                          |  |
| Deliverability              | Deliverable                                                                                                                                                                      |                                                                | Years 6-10                |         | 0                           |  |
| <b>Development Progress</b> | Full Permission                                                                                                                                                                  |                                                                | Years 11-15               |         | 0                           |  |