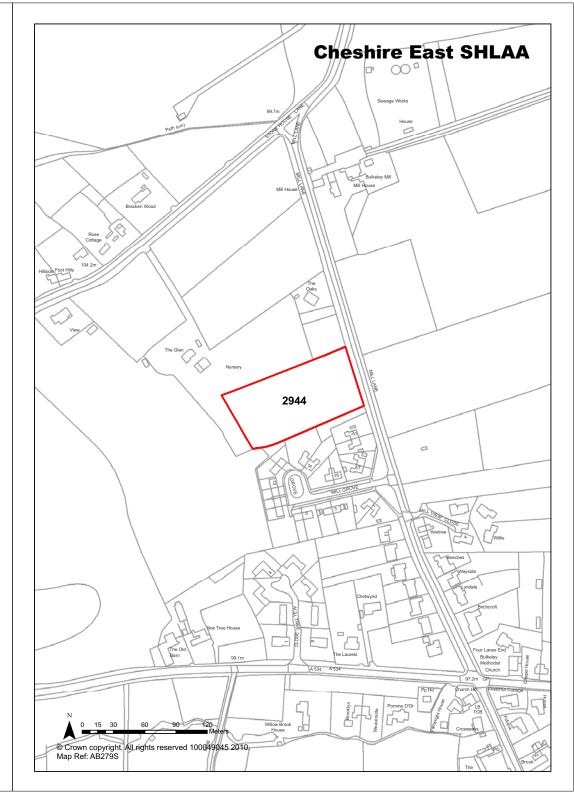

| Years 1-5                    | 0                     |
| Deliverability              | Not currently developable                                                                                                                                                                                                          | Years 6-10                   | 0                     |
| <b>Development Progress</b> | SHLAA Site                                                                                                                                                                                                                         | Years 11-15                  | 0                     |

Land at Mill Lane, Bulkeley

Site Address





**Application Number:** 

| <b>Ref</b> 2945                          | Site Address                                                                                                                                                                                                                                             | Land off Bradeley Road, Haslington                                |                           |                       |
|------------------------------------------|----------------------------------------------------------------------------------------------------------------------------------------------------------------------------------------------------------------------------------------------------------|-----------------------------------------------------------