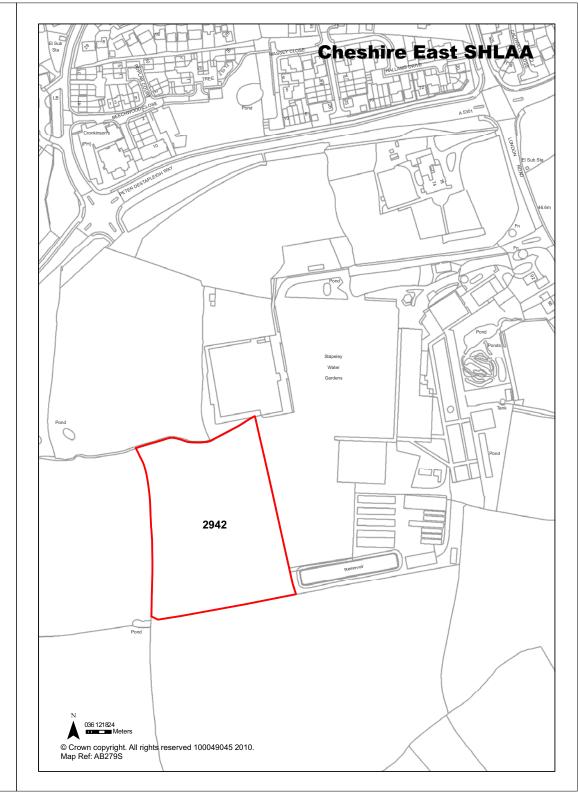

|
| Deliverability              | Not currently developable                                                                                                                                                                                                                                                           |            | Years 6-10                | 50                    |
| <b>Development Progress</b> | SHLAA Site                                                                                                                                                                                                                                                                          |            | Years 11-15               | 12                    |

Stapeley Water Gardens

Site Address





**Application Number:** 

| Town / Rural Rural          | Easting                                                                                                          | g 361094 <b>North</b> i   | ng 346628             |
|-----------------------------|------------------------------------------------------------------------------------------------------------------|---------------------------|-----------------------|
| Site Description            | Farmland - crop cleared - bare earth. Flat.                                                                      | Site Size Net (Ha)        | 1.16                  |
| Character of Area           | Open countryside divorced from the village. Well defined northern boundary.                                      | Potential Capacity        |