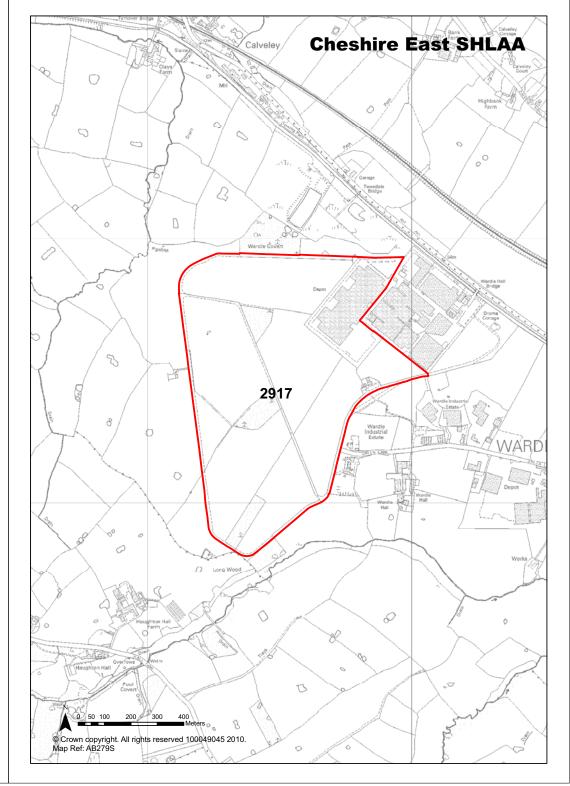

|                   | Years 1-5                 |         | 0                     |  |
| Deliverability              | Not currently developable                                                                                                                                                                                                   |                   | Years 6-10                |         | 0                     |  |
| <b>Development Progress</b> | SHLAA Site                                                                                                                                                                                                                  |                   | Years 11-15               |         | 0                     |  |





| Town / Rural Crewe - Ed | dge / Extension                                                                                                                                          | Easting | 368155                    | Northi | ng 351874             |
|-------------------------|----------------------------------------------------------------------------------------------------------------------------------------------------------|---------|---------------------------|--------|-----------------------|
| Site Description        | Farmland                                                                                                                                                 |         | Site Size Net             | (Ha)   | 1.07                  |
| Character of Area       | The si