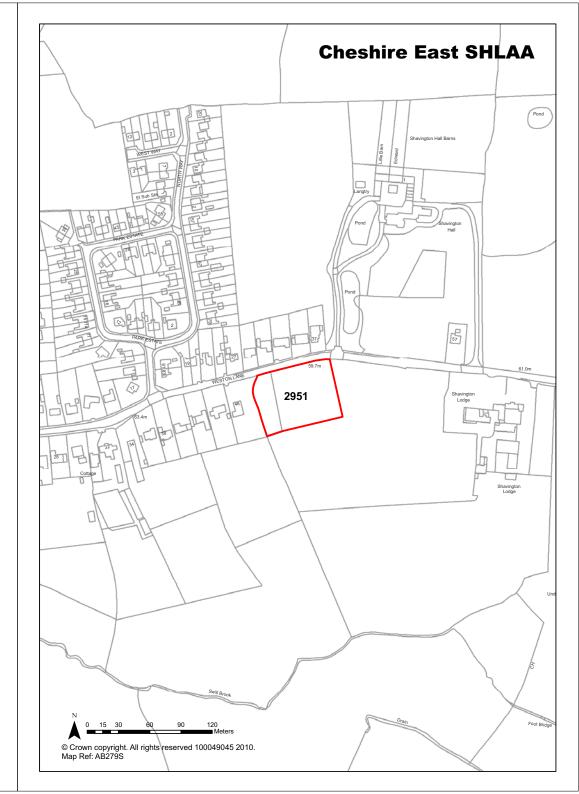

|         | <b>Current Year</b>       | (        | 0                     |
| Achievability               | Achievable                                                                                                   |         | Years 1-5                 | (        | 0                     |
| Deliverability              | Developable                                                                                                  |         | Years 6-10                |          | 14                    |
| <b>Development Progress</b> | SHLAA Site                                                                                                   |         | Years 11-15               | (        | 0                     |





| <b>Ref</b> 2952             | Site Address                                                                                                                                                                    | Land adjacent to The Old Vicarage,<br>Narrow Lane, Crewe Green, Crewe |                           |                          |  |
|-----------------------------|---------------------------------------------------------------------------------------------------------------------------------------------------------------------------------|-----------------------------------------------------------------------|---------------------------|--------------------------|--|
| Town / Rural Crewe - Ed     | dge / Extension