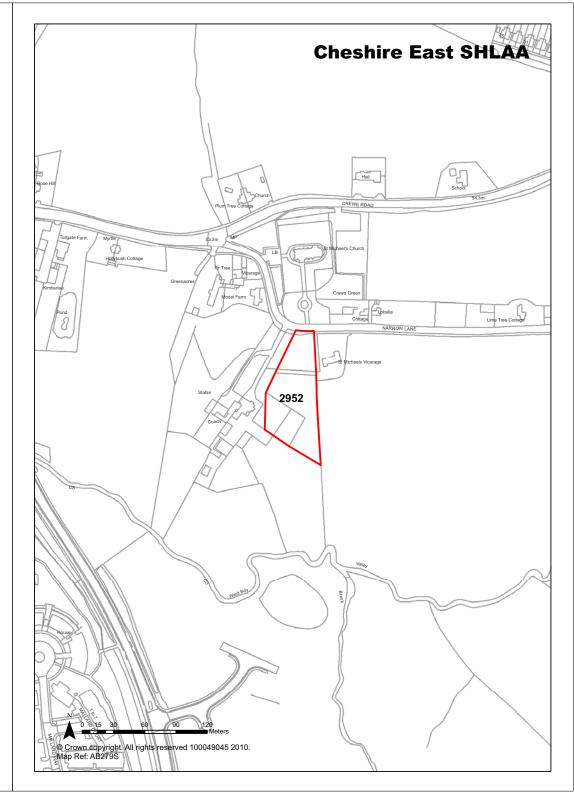

| Years 1-5                 | 0                        |  |
| Deliverability              | Not currently developable                                                                                                                                                       |                                                                       | Years 6-10                | 0                        |  |
| <b>Development Progress</b> | SHLAA Site                                                                                                                                                                      |                                                                       | Years 11-15               | 0                        |  |





**Application Number:** 

| <b>Ref</b> 2953             | Site Address                                           | Lodge Farm Industrial Estate, Audlen Road, Hankelow              |                           |                       |
|-----------------------------|--------------------------------------------------------|------------------------------------------------------------------|---------------------------|-----------------------|
| Town / Rural Rural          |                                                        | Easting                                                          | 367175 <b>Nor</b>         | thing 345548          |
| Site Description            | Double glazing manufacturi                             | ng unit.