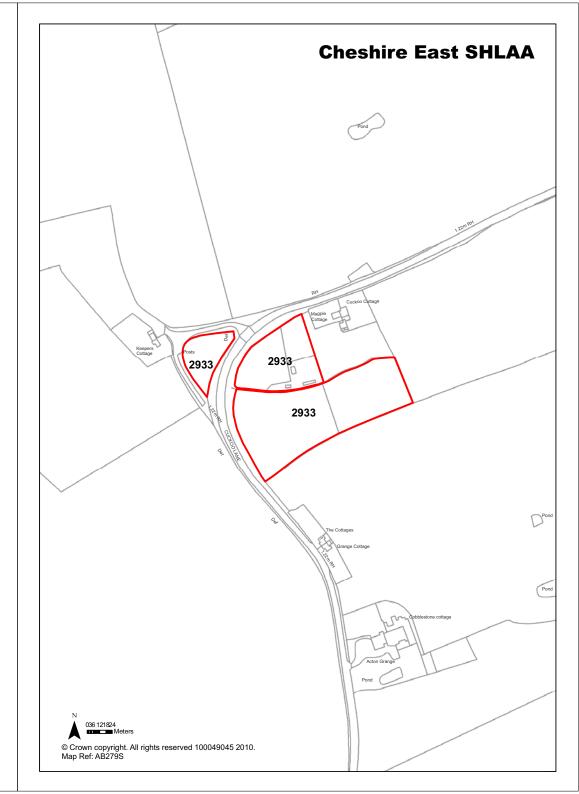

| Current Year                 | 0                     |
| Achievability               | Not Achievable                                                                                                   | Years 1-5                    | 0                     |
| Deliverability              | Not currently developable                                                                                        | Years 6-10                   | 0                     |
| <b>Development Progress</b> | SHLAA Site                                                                                                       | Years 11-15                  | 0                     |

Land off Cuckoo Lane, Acton

Site Address





**Ref** 2933

| 2001                    | Ollo / Idal oco                                                                                             | 71100101 11 | .000, 7.01011             |         |                       |  |
|-------------------------|-------------------------------------------------------------------------------------------------------------|-------------|---------------------------|---------|-----------------------|--|
| Town / Rural Rural      |                                                                                                             | Easting     | 363224                    | Northin | g 353358              |  |
| Site Description        | Farmland