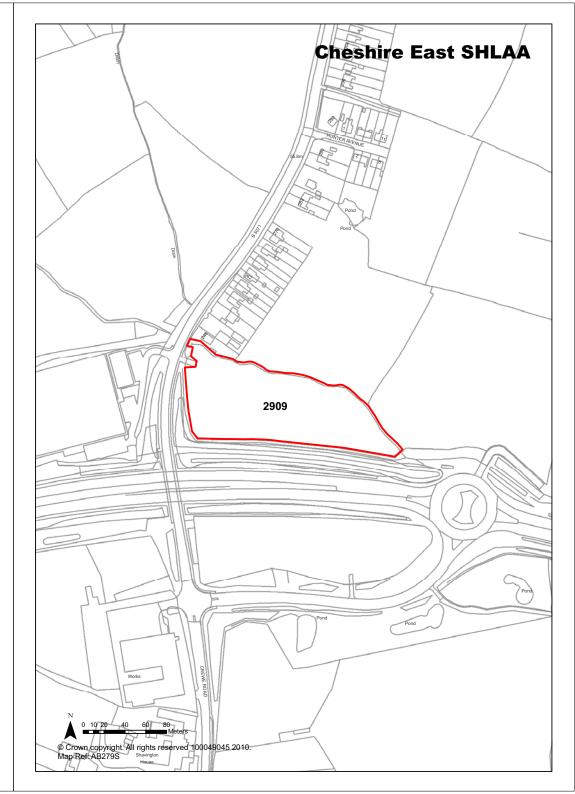

| Years 1-5                    | 0                     |
| Deliverability              | Not currently developable                                                                                                                                                                                                                           | Years 6-10                   | 0                     |
| <b>Development Progress</b> | SHLAA Site                                                                                                                                                                                                                                          | Years 11-15                  | 0                     |

Crewe Road, Shavington.

Site Address





**Application Number:** 

**Ref** 2909

| <b>Ref</b> 2911             | Site Address                                                                                                                                                                                                                                              |                                                                                                                                                                                                                                                                                                                                                                         | reen Crewe Ro<br>ane, Shavingto |                | l South o           |
|-----------------------------|------