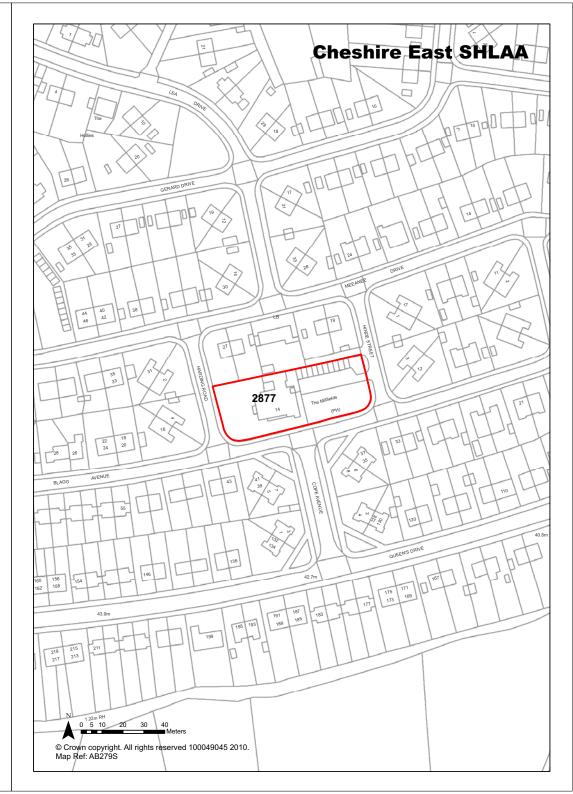

| <b>Ref</b> 2877             | Site Address                 | The Millfield Hotel, Blagg Avenue, Nantwich |                              |                             |  |
|-----------------------------|------------------------------|---------------------------------------------|------------------------------|-----------------------------|--|
| Town / Rural Nantwich       |                              | Easting                                     | 364514 <b>Nor</b>            | thing 351769                |  |
| Site Description            | Public House                 |                                             | Site Size Net (Ha)           | 0.2                         |  |
| Character of Area           | Residential                  |                                             | Potential Capacity           | 14                          |  |
| Surrounding Land Uses       | Generally residential        |                                             | Potential Net                | 14                          |  |
| Physical Constraints        | Building and hardstanding    | on site.                                    | Capacity                     |                             |  |
| Policy Restrictions         | Within Natwich SZL           |                                             | Potential Density            | 71.79                       |  |
| Managing Constraints        | Removal of existing building | gs.                                         | Determination of<br>Capacity | Based on current permission |  |
| Sustainability              | Bus route on Queens Drive    |                                             |                              |                             |  |
| Accessibility               | Access is possible.          |                                             | Total Completions            | 0                           |  |
| Other Information           |                              |                                             | Losses Completed             | 0                           |  |
| Brownfield / Greenfield     | Brownfield                   |                                             | Remaining Losses             | 0                           |  |
| Suitability                 | Suitable                     |                                             |                              |                             |  |
| Availability                | Available                    |                                             | <b>Current Year</b>          | 14                          |  |
| Achievability               | Achievable                   |                                             | Years 1-5                    | 0                           |  |
| Deliverability              | Deliverable                  |                                             | Years 6-10                   | 0                           |  |
| <b>Development Progress</b> | Under Construction           |                                             | Years 11-15                  | 0                           |  |
| Application Number:         | 12/0392N                     |                                             |                              |                             |  |