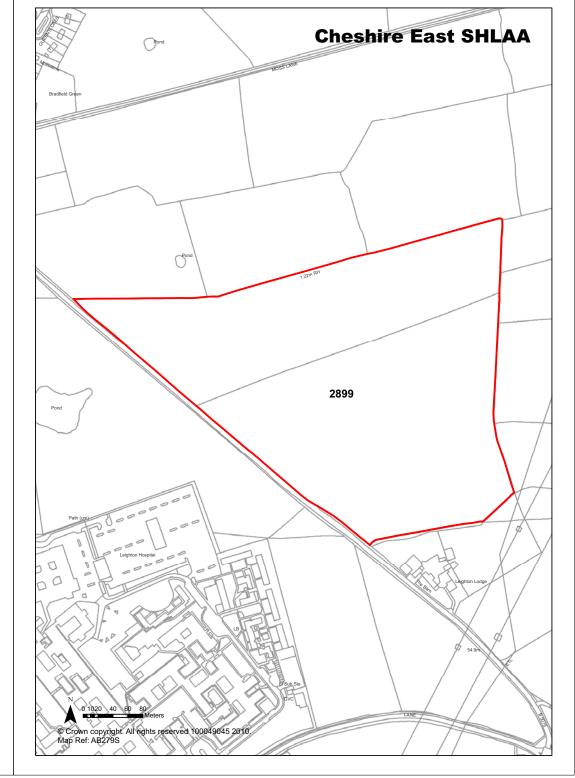

| <b>Ref</b> 2898             | Site Address                                                                                                                                                                                                                                         | Gresty Gre                                                          | een, Crewe                |                                                                      |
|-----------------------------|------------------------------------------------------------------------------------------------------------------------------------------------------------------------------------------------------------------------------------------------------|---------------------------------------------------------------------|---------------------------|----------------------------------------------------------------------|
| Town / Rural Crewe - Ed     | dge / Extension                                                                                                                                                                                                                                      | Easting                                                             | 370794 N                  | Northing 353530                                                      |
| Site Description            | Farmland, grassed area, ag grazing land                                                                                                                                                                                                              | ricultural                                                          | Site Size Net (H          | a) 6.16                                                              |
| Character of Area           | Bounded by residential deve<br>the south, the railway to the<br>Southern edge of Crewe / or<br>countryside.                                                                                                                                          | north.                                                              | Potential Capac           | ity 120                                                              |
| Surrounding Land Uses       | Residential development, ra open countryside.                                                                                                                                                                                                        | ilway and                                                           | Potential Net<br>Capacity | 120                                                                  |
| Physical Constraints        | Proximity of railway line, sig<br>issues of noise and disturba<br>from railway and nearby ind<br>Located on potential contam<br>site. Potential air quality iss                                                                                      | nce etc<br>ustry.<br>iinated                                        |                           |                                                                      |
| Policy Restrictions         | Open countryside                                                                                                                                                                                                                                     |                                                                     | Potential Densi           | ty 19.48                                                             |
| Managing Constraints        | Consultation with Contamina Officer. Air quality assessme required (size of develop Transport Assessment likely required. Surface water rund be calculated in accordance Environment Agency guideligreenfield sites.                                 | nent may<br>ment).<br>to be<br>off should<br>with                   | Determination of Capacity | Density multiplier based on 4 ha of the site being used for housing. |
| Sustainability              | Bus route on Crewe Road.                                                                                                                                                                                                                             |                                                                     |                           |                                                                      |
| Accessibility               | Access to be discussed with                                                                                                                                                                                                                          | Highways.                                                           | Total Completion          | ons 0                                                                |
| Other Information           | Current appeal. Additional information subm through Call for Sites Consu. This site was allocated for redevelopment in last local pla removed by the Inspector fo public local inquiry in 2003:a extend the built-up area of Cosouth of the railway. | Iltation.<br>esidential<br>in. It was<br>Ilowing the<br>is it would | Losses Comple             | ted 0                                                                |
| Brownfield / Greenfield     | Greenfield                                                                                                                                                                                                                                           |                                                                     | Remaining Loss            | ses 0                                                                |
| Suitability                 | Not Suitable                                                                                                                                                                                                                                         |                                                                     |                           |                                                                      |
| Availability                | Available - site owned by de                                                                                                                                                                                                                         | veloper                                                             | Current Year              | 0                                                                    |
| Achievability               | Not Achievable                                                                                                                                                                                                                                       |                                                                     | Years 1-5                 | 0                                                                    |
| Deliverability              | Not currently developable                                                                                                                                                                                                                            |                                                                     | Years 6-10                | 0                                                                    |
| <b>Development Progress</b> | SHLAA Site                                                                                                                                                                                                                                           |                                                                     | Years 11-15               | 0                                                                    |
| Application Number:         | 11/3171N                                                                                                                                                                                                                                             |                                                                     |                           |                                                                      |
|                             |                                                                                                                                                                                                                                                      |                                                                     |                           |                                                                      |

Cheshire East SHLAA - Update January 2013

| <b>Ref</b> 2899         | Site Address                                                                                                                                                                                                                                                                  | Leighton West (north east)                                                                                                      |                           |          |                       |
|-------------------------|-------------------------------------------------------------------------------------------------------------------------------------------------------------------------------------------------------------------------------------------------------------------------------|---------------------------------------------------------------------------------------------------------------------------------|---------------------------|----------|-----------------------|
| Town / Rural Crewe - Ed | lge / Extension                                                                                                                                                                                                                                                               | Easting                                                                                                                         | 368511 N                  | Northing | 358474                |
| Site Description        | Farmland                                                                                                                                                                                                                                                                      |                                                                                                                                 | Site Size Net (H          | la) 14   | .37                   |
| Character of Area       | North western edge of urban                                                                                                                                                                                                                                                   | Crewe                                                                                                                           | Potential Capac           | city 43  | 0                     |
| Surrounding Land Uses   | Open countryside and hospit                                                                                                                                                                                                                                                   | al                                                                                                                              | Potential Net             | 43       | 0                     |
| Physical Constraints    | the site. Located on potentia                                                                                                                                                                                                                                                 | High voltage electricity pylons bisect<br>the site. Located on potential<br>contaminated site. Potential air quality<br>issues. |                           |          | •                     |
| Policy Restrictions     | Open countryside                                                                                                                                                                                                                                                              |                                                                                                                                 | Potential Densi           | ty 30    | .03                   |
| Managing Constraints    | Consultation with Contaminated Land<br>Officer. Air quality assessment may<br>be required (size of development).<br>Transport Assessment likely to be<br>required.                                                                                                            |                                                                                                                                 | Determination of Capacity |          | Density<br>multiplier |
| Sustainability          | Site is not considered sustair<br>scale of development within t<br>could make for a sustainable<br>development.                                                                                                                                                               |                                                                                                                                 |                           |          |                       |
| Accessibility           | Access to be discussed with                                                                                                                                                                                                                                                   | Highways.                                                                                                                       | Total Completion          | ons 0    |                       |
| Other Information       | Following the public local inquiry in 2003 some 500 dwellings were allocated on the area between the Pylons and Minshull New Road, the area to the west of the pylons was deleted by the Inspector. Part of the northern half is allocated for Leighton Hospital's expansion. |                                                                                                                                 | Losses Comple             | eted 0   |                       |
| Brownfield / Greenfield | Mixed                                                                                                                                                                                                                                                                         |                                                                                                                                 | Pomaining Los             | eae      |                       |