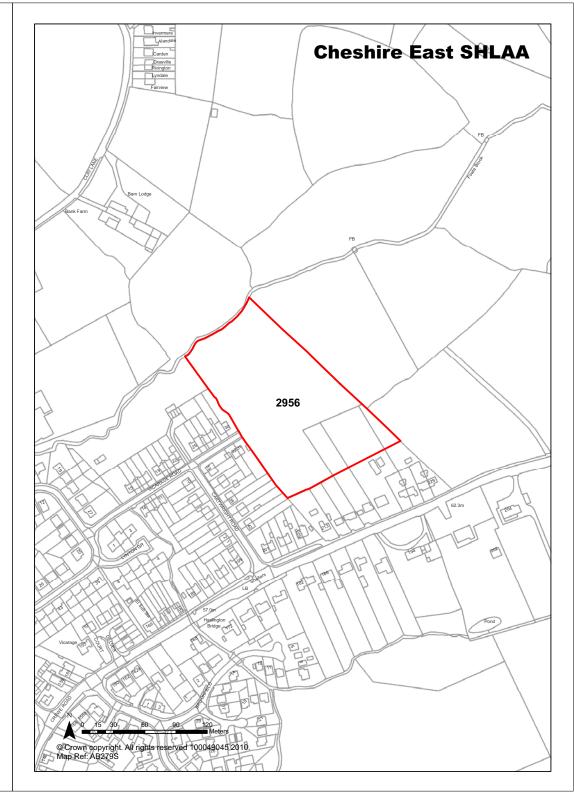

noff should be calculated in accordance with Environment Agency guidelines for greenfield sites.

Adjacent to area of flood plain. Access issues. Located within 250m of landfill.

Sustainability Bus route on Crewe Road

Access to be discussed with Highways. Total Completions Of ther Information Rejected at the last public local inquiry Losses Completed Of the Information Completed Of the Information Rejected at the last public local inquiry Losses Completed Of the Information Complete Com

Brownfield / Greenfield Greenfield Remaining Losses 0

Suitability Not Suitable

Availability Available Current Year

Achievability Achievable Years 1-5

Deliverability Not currently developable Years 6-10

Development Progress SHLAA Site Years 11-15

**Application Number:** 

**Physical Constraints** 



multiplier

0

| Ref | 2957 | Site Address | Crewe Road, Shavington |
|-----|------|--------------|------------------------|
|     |      |              |                        |

| Town / Rural Shavington | n - Edge / Extension                                                                                                                         | Easting    | 370281                   | Northi | ng 352363             |  |
|-------------------------|----------------------------------------------------------------------------------------------------------------------------------------------|------------|--------------------------|--------|-----------------------|--|
| Site Description        | Grazing land