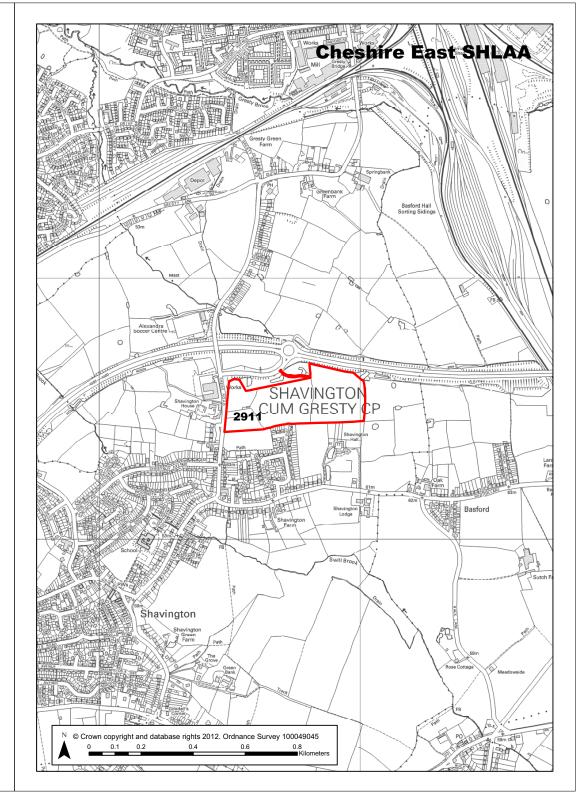

| Years 11-15                     | 24             | 44                  |
| Application Number:         |                                                                                                                                                                                                                                                           |                                                                                                                                                                                                                                                                                                                                                                         |                                 |                |                     |





| <b>Ref</b> 2912             | Site Address                                                                                                                                                                                                                | Wardle - Eco town proposal                     |                              |                       |  |
|-----------------------------|-----------------------------------------------------------------------------------------------------------------------------------------------------------------------------------------------------------------------------|------------------------------------------------|------------------------------|-----------------------|--|
| Town / Rural Rural          |