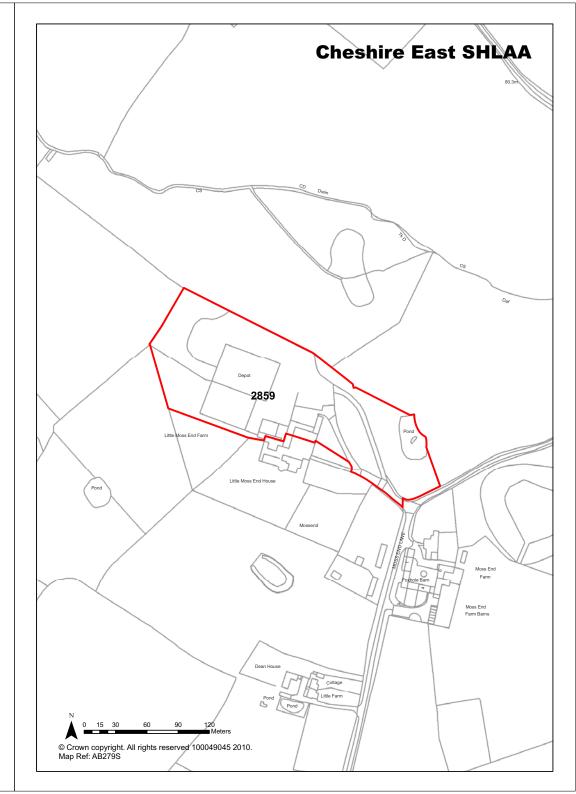

| <b>Ref</b> 2859             | Site Address                                                                                                                                                                     | Smallwood Storage Ltd, Moss End Farm, Moss End Lane, Smallwood |                           |         |                             |  |
|-----------------------------|----------------------------------------------------------------------------------------------------------------------------------------------------------------------------------|----------------------------------------------------------------|---------------------------|---------|-----------------------------|--|
| Town / Rural Rural          |                                                                                                                                                                                  | Easting                                                        | 380148                    | Northir | ng 362292                   |  |
| Site Description            | House and Business                                                                                                                                                               |                                                                | Site Size Net (           | (Ha)    | 2.38                        |  |
| Character of Area           | Open Countryside                                                                                                                                                                 |                                                                | Potential Cap             | acity   | 15                          |  |
| Surrounding Land Uses       | Open Countryside                                                                                                                                                                 |                                                                | Potential Net             |         | 15                          |  |
| Physical Constraints        | Single track access to site. It and hardstanding on site. Trisite. Pond on site. Currently employment use. Appears to slight slope to site. Located potential contaminated site. | rees on<br>in<br>o be a                                        | Capacity                  |         | 15                          |  |
| Policy Restrictions         | Open countryside. Jodrell B. Consultation Zone.                                                                                                                                  | ank                                                            | Potential Den             | sity    | 6.303                       |  |
| Managing Constraints        | Consultation with Contamina Officer.                                                                                                                                             | ated Land                                                      | Determination<br>Capacity | ı of    | Based on current permission |  |
| Sustainability              | Site is not considered sustailocated.                                                                                                                                            | inably                                                         |                           |         |                             |  |
| Accessibility               | Access to be discussed with                                                                                                                                                      | Highways.                                                      | Total Complet             | tions   | 0                           |  |
| Other Information           |                                                                                                                                                                                  |                                                                | Losses Comp               | leted   | 0                           |  |
| Brownfield / Greenfield     | Brownfield                                                                                                                                                                       |                                                                | Remaining Lo              | sses    | 0                           |  |
| Suitability                 | Suitable - if can meet policy                                                                                                                                                    | requireme                                                      |                           |         |                             |  |
| Availability                | Available                                                                                                                                                                        |                                                                | <b>Current Year</b>       |         | 0                           |  |
| Achievability               | Achievable                                                                                                                                                                       |                                                                | Years 1-5                 |         | 15                          |  |
| Deliverability              | Deliverable                                                                                                                                                                      |                                                                | Years 6-10                |         | 0                           |  |
| <b>Development Progress</b> | Full Permission                                                                                                                                                                  |                                                                | Years 11-15               |         | 0                           |  |