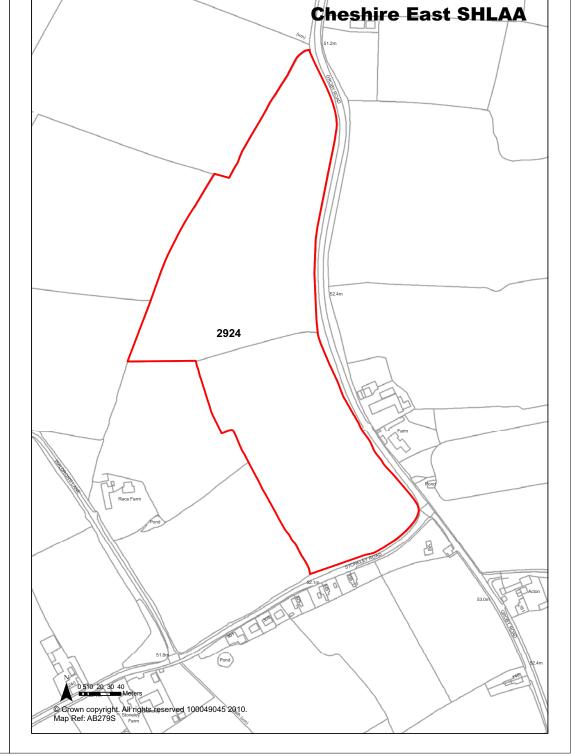

Development Progress SHLAA Site Years 11-15 0

| <b>Ref</b> 2891                           | Site Address                                                                                                                                                                                                                                                                                                                                                    | Site Address Maw Green Farm, Crewe                                                                        |                           |                                          |  |
|-------------------------------------------|-----------------------------------------------------------------------------------------------------------------------------------------------------------------------------------------------------------------------------------------------------------------------------------------------------------------------------------------------------------------|-----------------------------------------------------------------------------------------------------------|---------------------------|------------------------------------------|--|
| Town / Rural Crewe - Ed                   | dge / Extension                                                                                                                                                                                                                                                                                                                                                 | Easting                                                                                                   | 371553                    | Northing 357133                          |  |
| Site Description                          | Old farm buildings, rough pa                                                                                                                                                                                                                                                                                                                                    | asture land                                                                                               | Site Size Net (I          | Ha) 10.01                                |  |
| Character of Area                         | Rural edge of Crewe built up<br>Adjacent to Maw Green land                                                                                                                                                                                                                                                                                                      |                                                                                                           | Potential Capa            | city 165                                 |  |
| Surrounding Land Uses                     | Maw Green Landfill site. Re Open countryside.                                                                                                                                                                                                                                                                                                                   | sidential.                                                                                                | Potential Net<br>Capacity | 165                                      |  |
| Physical Constraints                      | Located directly on landfill.<br>Strategic Highways Manage expresses concern that the highway network comprises rural roads which are constructed feature and alignment. capacity on Maw Green Lar concern. Potential air quality                                                                                                                               | er<br>immediate<br>narrow<br>rained by<br>Traffic<br>ne is also a                                         |                           |                                          |  |
| Policy Restrictions                       | Policy Change Required                                                                                                                                                                                                                                                                                                                                          |                                                                                                           | Potential Dens            | ity 16.48                                |  |
| Managing Constraints                      | This junction would require improvement to manage the generation from this site. An application would need its T Assessment to be judged at Crewe Area Traffic Model h CEC. Consultation with CoL Land Officer. Air quality ass may be required (size of de Surface water runoff should calculated in accordance wi Environment Agency guidel greenfield sites. | e traffic<br>by<br>rransport<br>gainst the<br>eld by<br>ntaminated<br>sessment<br>velopment).<br>be<br>th | Determination<br>Capacity | of Based on current planning application |  |
| Sustainability                            | In a sustainable location wit reach of Crewe town centre employment areas to the so the town.                                                                                                                                                                                                                                                                   | and the                                                                                                   |                           |                                          |  |
| Accessibility                             | Significant Highways Issues discussed with Highways. S S278 and S38 agreements                                                                                                                                                                                                                                                                                  | ection 106,                                                                                               | Total Completi            | ions 0                                   |  |
| Other Information                         |                                                                                                                                                                                                                                                                                                                                                                 |                                                                                                           | Losses Compl              | eted 0                                   |  |
| Brownfield / Greenfield                   | Greenfield                                                                                                                                                                                                                                                                                                                                                      |                                                                                                           | Remaining Los             | sses 0                                   |  |
| Suitability                               | Suitable - if can meet policy                                                                                                                                                                                                                                                                                                                                   | requireme                                                                                                 |                           |                                          |  |
| Availability                              | Available                                                                                                                                                                                                                                                                                                                                                       |                                                                                                           | Current Year              | 0                                        |  |
| Achievability                             | Achievable                                                                                                                                                                                                                                                                                                                                                      |                                                                                                           | Years 1-5                 | 90                                       |  |
| Deliverability                            | Deliverable                                                                                                                                                                                                                                                                                                                                                     |                                                                                                           | Years 6-10                | 75                                       |  |
| <b>Development Progress</b>               | Awaiting S106                                                                                                                                                                                                                                                                                                                                                   |                                                                                                           | Years 11-15               | 0                                        |  |
| Application Number:                       | 12/0831N                                                                                                                                                                                                                                                                                                                                                        |                                                                                                           |                           |                                          |  |
| Cheshire East SHLAA - Update January 2013 |                                                                                                                                                                                                                                                                                                                                                                 |                                                                                                           |                           | Cheshire East                            |  |