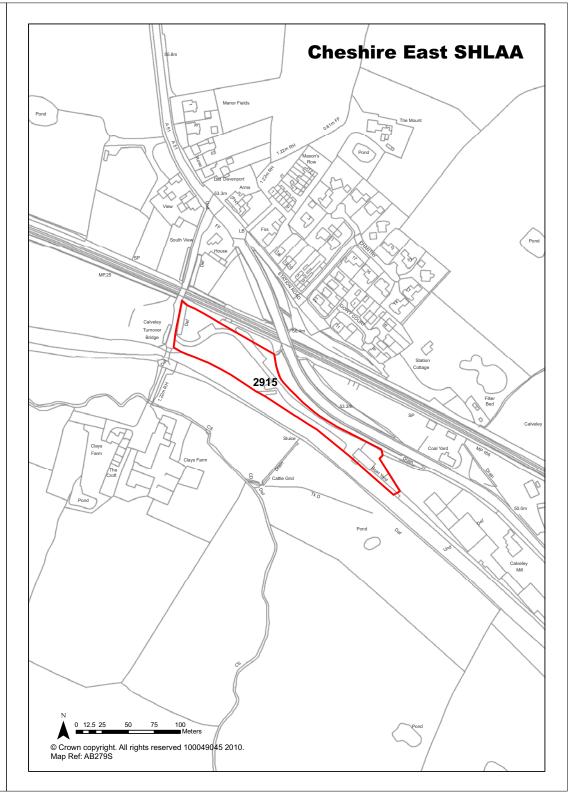

|                                          | Years 1-5                 | 0                        |  |
| Deliverability                     | Not currently developable                                                                                                                                     |                                          | Years 6-10                | 0                        |  |
| <b>Development Progress</b>        | SHLAA Site                                                                                                                                                    |                                          | Years 11-15               | 0                        |  |





| <b>Ref</b> 2916         | Site Address                                                                                                     | Site Address British Waterways Board land at Burland |                              |          |                     |  |
|-------------------------|------------------------------------------------------------------------------------------------------------------|------------------------------------------------------|------------------------------|----------|---------------------|--|
| Town / Rural Rural      |                                                                                                                  | Easting                                              | 361738                       | Northing | 353493              |  |
|