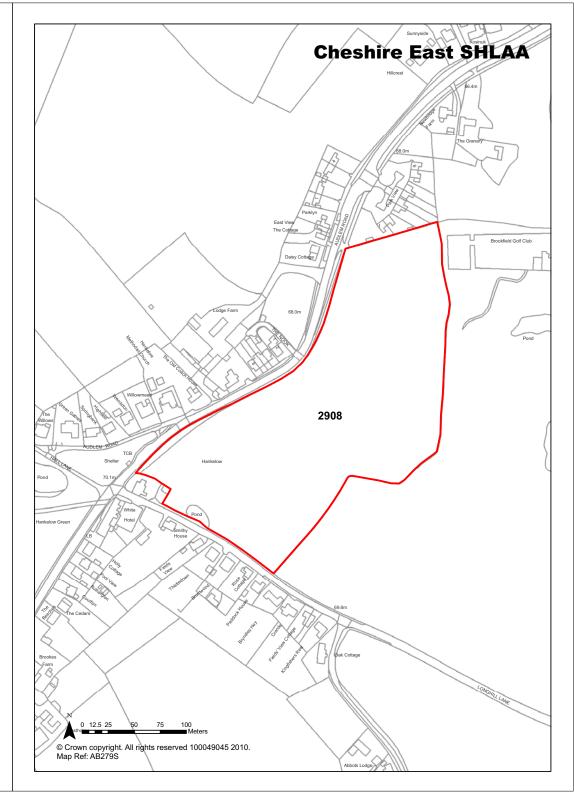

Deliverability

**Development Progress** 

| Town / Rural Sandbach   | - Edge / Extension                                                                                               | Easting                                      | 377337              | Northir | ng   | 360669            |
|-------------------------|------------------------------------------------------------------------------------------------------------------|----------------------------------------------|---------------------|---------|------|-------------------|
| Site Description        | Grazing land                                                                                                     |                                              | Site Size Net       | (Ha)    | 3.13 |                   |
| Character of Area       | Open countryside, education and residential.                                                                     |                                              | Potential Cap       | acity   | 94   |                   |
| Surrounding Land Uses   | Open countryside, education and residential.                                                                     | Open countryside, education and residential. |                     |         | 94   |                   |
| Physical Constraints    | Trees and hedges to site and field boundaries.                                                                   | d                                            | Capacity            |         |      |                   |
| Policy Restrictions     | Open Countryside.                                                                                                |                                              | Potential Den       | sity    | 30.  | .03               |
| Managing Constraints    | Surface water runoff should be calculated in accordance with Environment Agency guidelines for greenfield sites. | nce with Determination of                    |                     | n of    |      | nsity<br>Itiplier |
| Sustainability          | Bus route on Heath Road and Sc<br>Lane                                                                           | hool                                         |                     |         |      |                   |
| Accessibility           | Access to be discussed with High                                                                                 | ıways.                                       | Total Comple        | tions   | ns 0 |                   |
| Other Information       | Site outside of current settlement<br>boundary, and not considered<br>appropriate for housing at presen          | ary, and not considered                      |                     | oleted  | 0    |                   |
| Brownfield / Greenfield | Greenfield                                                                                                       |                                              | Remaining Lo        | osses   | 0    |                   |
| Suitability             | Not Suitable                                                                                                     |                                              |                     |         |      |                   |
| Availability            | Marginal / Uncertain                                                                                             |                                              | <b>Current Year</b> |         | 0    |                   |
| Achievability           | Not Achievable                                                                                                   |                                              | Years 1-5           |         | 0    |                   |
| Deliverability          | Not currently developable                                                                                        |                                              | Years 6-10          |         | 0    |                   |