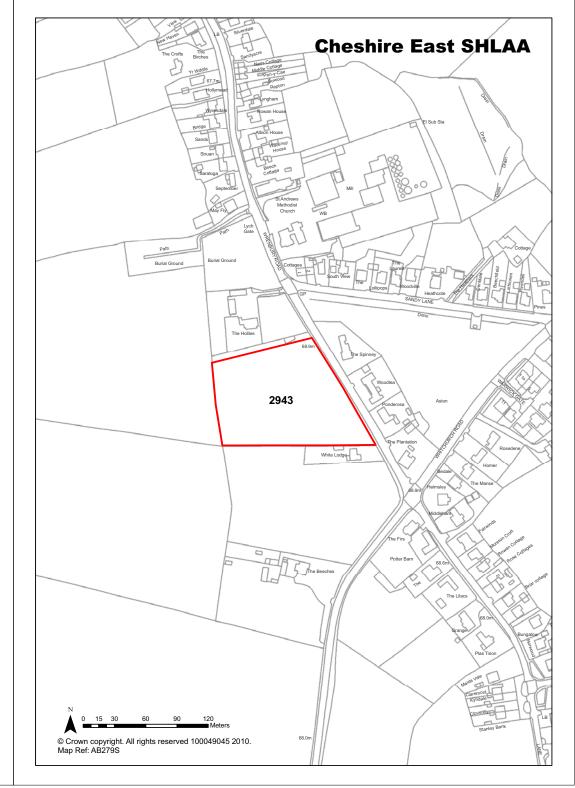

vable                                                                                                   | Years 1-5                 | 0                     |
| Deliverability              | Not currently developable                                                                                        | Years 6-10                | 0                     |
| <b>Development Progress</b> | SHLAA Site                                                                                                       | Years 11-15               | 0                     |
|                             |                                                                                                                  |                           |                       |

Land at Wrenbury Road, Aston

Site Address





**Ref** 2943

| 1101 2011                   |                                                                                                                                                                                                                                    | Zame, Zamerey                |                       |
|-----------------------------|------------------------------------------------------------------------------------------------------------------------------------------------------------------------------------------------------------------------------------|------------------------------|-----------------------|
| Town / Rural Rural          | Easting