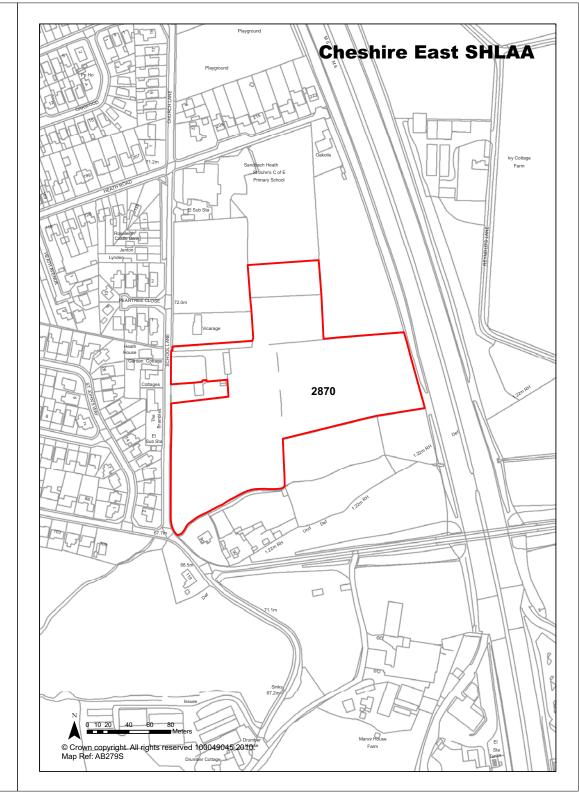

Land off School Lane, Sandbach

Years 11-15

Site Address

Development Progress

Application Number:

**Ref** 2870

SHLAA Site

| Ref | 2871 | Site Address | Depot, Manor La | ane, Holmes Chapel |
|-----|------|--------------|-----------------|--------------------|
|     |      |              |                 |                    |