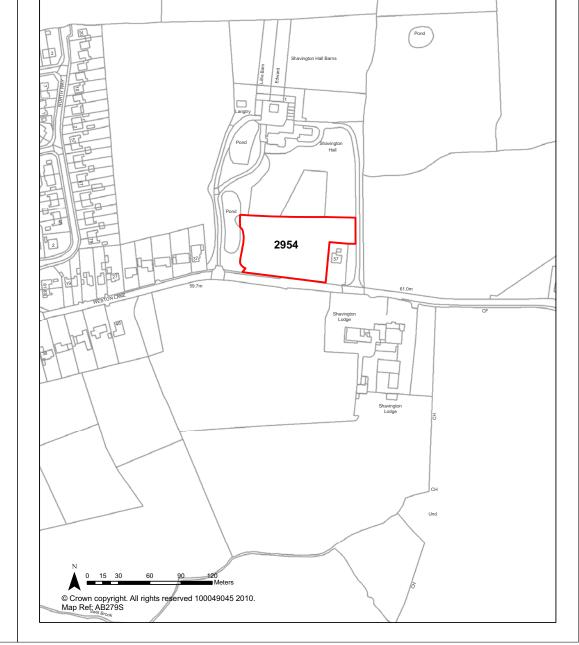

|                                     | Years 1-5                 | C        | )                     |
| Deliverability          | Developable                                                                                                                                                                          |                                     | Years 6-10                | 1        | 7                     |
| Development Progress    | SHLAA Site                                                                                                                                                                           |                                     | Years 11-15               | C        | )                     |



**Cheshire East SHLAA** 



| <b>Ref</b> 2955         | Site Address                                                                                                                                                                                                                                                                                                                         | Land to the west of Batherton Lane,<br>Audlem Road, Nantwich |                              |                       |
|-------------------------|------------------------------------------------------------------------------------------------------------------------------------------------------------------------------------------------------------------------------------------------------------------------------