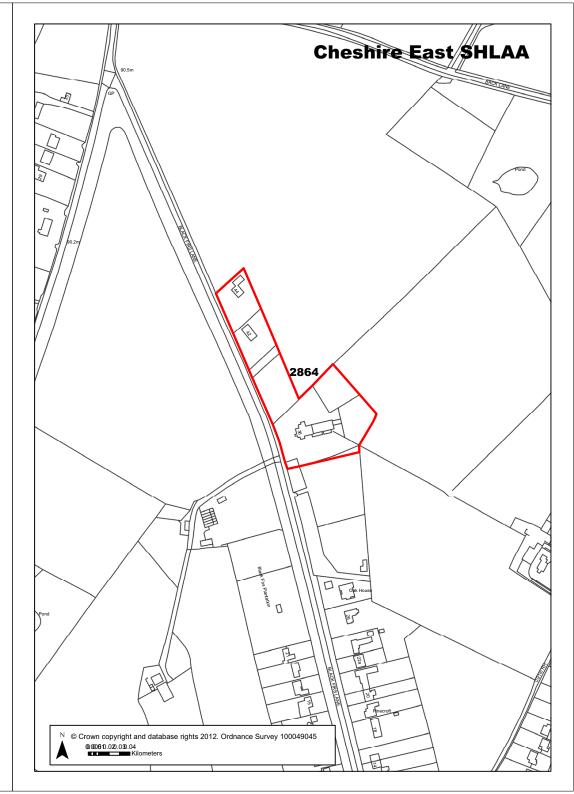

Land off Blackfirs Lane, Somerford,

Site Address

**Application Number:** 

**Ref** 2864

| Town / Rural Sandbach       | - Edge / Extension Eas                                                                                                                                                                                  | sting | 374313                    | Northir | 1 <b>g</b> 3   | 60024 |
|-----------------------------|---------------------------------------------------------------------------------------------------------------------------------------------------------------------------------------------------------|-------|---------------------------|---------|----------------|-------|
| Site Description            | Open countryside                                                                                                                                                                                        |       | Site Size Net (           | На)     | 3.02           |       |
| Character of Area           | Generally open countryside with son residential.                                                                                                                                                        | ne    | Potential Capa            | acity   | 91             |       |
| Surrounding Land Uses       | Generally open countryside with son residential.                                                                                                                                                        | ne    | Potential Net             |         | 91             |       |
| Physical Constraints        | Trees and hedge to boundary.<br>Wheelock Rail Trail runs across site<br>along with associated SBI. Loacted<br>potential contaminated site.                                                              | ,     |                           |         |                |       |
| Policy Restrictions         | Site within the Open Countryside. Struns across site.                                                                                                                                                   | ВІ    | Potential Dens            | sity    | 30.13          | 3     |
| Managing Constraints        | Consideration of biodiversity in the area. Consultation with Contaminate Land Officer. Surface water runoff should be calculated in accordance with Environment Agency guidelines for greenfield sites. |       | Determination<br>Capacity | of      | Dens<br>multip |       |
| Sustainability              | Site is not considered sustainably located.                                                                                                                                                             |       |                           |         |                |       |
| Accessibility               | Access to be discussed with Highwa                                                                                                                                                                      | ıys.  | Total Complet             | ions    | 0              |       |
| Other Information           |                                                                                                                                                                                                         |       | Losses Comp               | leted   | 0              |       |
| Brownfield / Greenfield     | Greenfield                                                                                                                                                                                              |       | Remaining Lo              | sses    | 0              |       |
| Suitability                 | Not Suitable                                                                                                                                                                                            |       |                           |         |                |       |
| Availability                | Available/on market                                                                                                                                                                                     |       | Current Year              |         | 0              |       |
| Achievability               | Achievable                                                                                                                                                                                              |       | Years 1-5                 |         | 0              |       |
| Deliverability              | Not currently developable                                                                                                                                                                               |       | Years 6-10                |         | 0              |       |
| <b>Development Progress</b> | SHLAA Site                                                                                                                                                                                              |       | Years 11-15               |         | 0              |       |
|                             |                                                                                                                                                                                                         |       |                           |         |                |       |