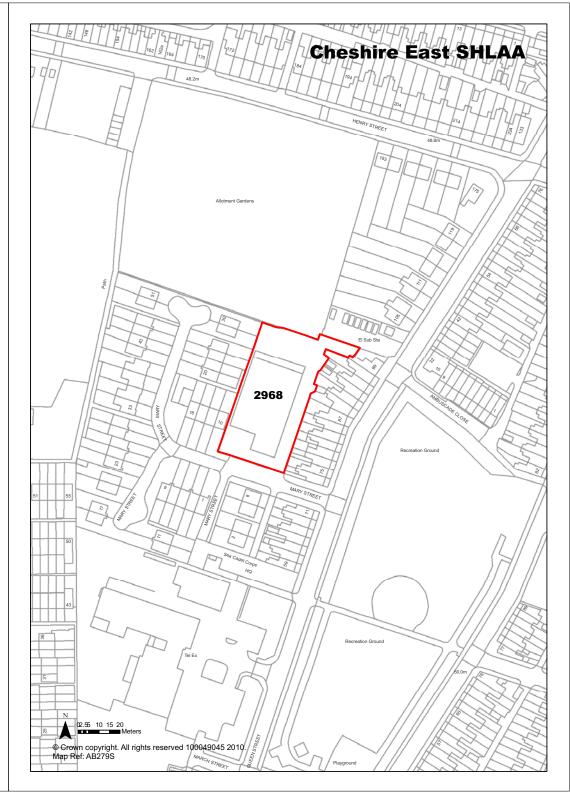

| <b>Ref</b> 2859             | Site Address                                                                                                                                                                     | Smallwood Storage Ltd, Moss End Farm, Moss End Lane, Smallwood |                           |         |                             |  |
|-----------------------------|----------------------------------------------------------------------------------------------------------------------------------------------------------------------------------|----------------------------------------------------------------|---------------------------|---------|-----------------------------|--|
| Town / Rural Rural          |                                                                                                                                                                                  | Easting                                                        | 380148                    | Northir | ng 362292                   |  |
| Site Description            | House and Business                                                                                                                                                               |                                                                | Site Size Net (           | (Ha)    | 2.38                        |  |
| Character of Area           | Open Countryside                                                                                                                                                                 |                                                                | Potential Cap             | acity   | 15                          |  |
| Surrounding Land Uses       | Open Countryside                                                                                                                                                                 |                                                                | Potential Net             |         | 15                          |  |
| Physical Constraints        | Single track access to site. It and hardstanding on site. Trisite. Pond on site. Currently employment use. Appears to slight slope to site. Located potential contaminated site. | rees on<br>in<br>o be a                                        | Capacity                  |         | 15                          |  |
| Policy Restrictions         | Open countryside. Jodrell B. Consultation Zone.                                                                                                                                  | ank                                                            | Potential Den             | sity    | 6.303                       |  |
| Managing Constraints        | Consultation with Contamina Officer.                                                                                                                                             | ated Land                                                      | Determination<br>Capacity | ı of    | Based on current permission |  |
| Sustainability              | Site is not considered sustailocated.                                                                                                                                            | inably                                                         |                           |         |                             |  |
| Accessibility               | Access to be discussed with                                                                                                                                                      | Highways.                                                      | Total Complet             | tions   | 0                           |  |
| Other Information           |                                                                                                                                                                                  |                                                                | Losses Comp               | leted   | 0                           |  |
| Brownfield / Greenfield     | Brownfield                                                                                                                                                                       |                                                                | Remaining Lo              | sses    | 0                           |  |
| Suitability                 | Suitable - if can meet policy                                                                                                                                                    | requireme                                                      |                           |         |                             |  |
| Availability                | Available                                                                                                                                                                        |                                                                | <b>Current Year</b>       |         | 0                           |  |
| Achievability               | Achievable                                                                                                                                                                       |                                                                | Years 1-5                 |         | 15                          |  |
| Deliverability              | Deliverable                                                                                                                                                                      |                                                                | Years 6-10                |         | 0                           |  |
| <b>Development Progress</b> | Full Permission                                                                                                                                                                  |                                                                | Years 11-15               |         | 0                           |  |