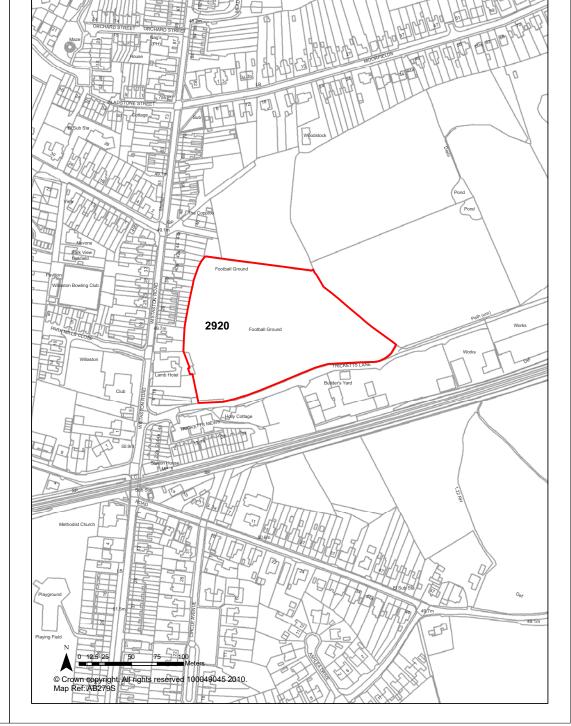

Site Address

SHLAA Site

Land off Houndings Lane, Sandbach

**Years 11-15** 

Liby Cheshire East SHLAA

Dingle Farm

Oldhouse Farm

Sandbach Primary School

Football Ground

Houndings Lane Farm

© Crown copyright and database rights 2012. Ordnance Survey 100049045

2868

Fields Farm /

Houndings Lane Farm

The Hazles

**Ref** 2868