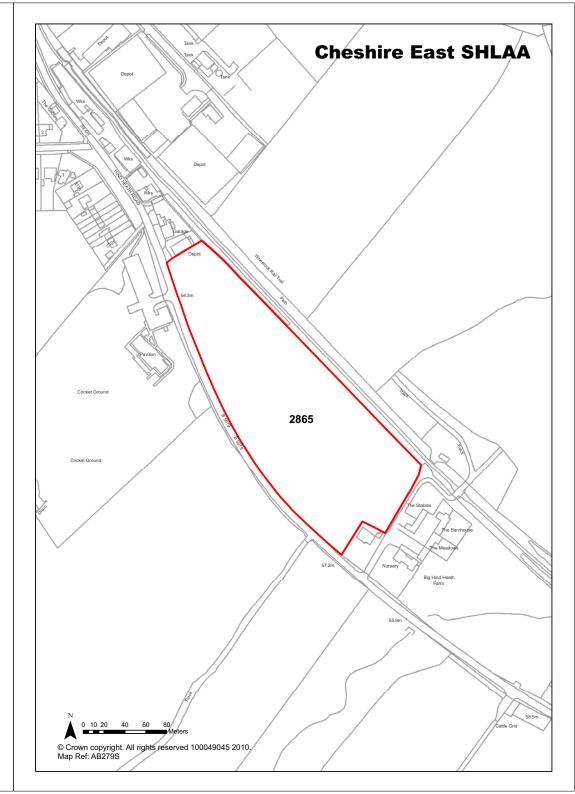

Site off Hind Heath Road, Sandbach

Site Address

**Application Number:** 

**Ref** 2865

| <b>Ref</b> 2866         | Site Address                                                                                                                                                                                                                                                            | Land to the rear of Park Lane and Cree<br>Road, Sandbach |                           |         |                       |  |
|-------------------------|-------------------------------------------------------------------------------------------------------------------------------------------------------------------------------------------------------------------------------------------------------------------------|----------------------------------------------------------|---------------------------|---------|-----------------------|--|
| Town / Rural Sandbach   | - Edge / Extension                                                                                                                                                                                                                                                      | Easting                                                  | 374836                    | Northin | g 360151              |  |
| Site Description        | Agricultural Land                                                                                                                                                                                                                                                       |                                                          | Site Size Net             | (Ha)    | 28.56                 |  |
| Character of Area       | Open Countryside and resid                                                                                                                                                                                                                                              | ential.                                                  | Potential Cap             | acity   | 857                   |  |
| Surrounding Land Uses   | Open Countryside and resid                                                                                                                                                                                                                                              | ential.                                                  | Potential Net             |         | 857                   |  |
| Physical Constraints    | Significant trees on site surr lake, Trees include TPO are Building on site. Located or contaminated site. Potentia issues.                                                                                                                                             | as. Listed<br>potential                                  | a Capacity<br>d<br>I      |         |                       |  |
| Policy Restrictions     | Open countryside.                                                                                                                                                                                                                                                       |                                                          | Potential Den             | sity    | 30.01                 |  |
| Managing Constraints    | Consultation with Contaminated Land Officer. Air quality assessment may be required (size of development). Transport Assessment likely to be required. Surface water runoff should be calculated in accordance with Environment Agency guidelines for greenfield sites. |                                                          | Determination of Capacity |         | Density<br>multiplier |  |
| Sustainability          | Bus route and primary school Crewe Road.                                                                                                                                                                                                                                | ol on                                                    |                           |         |                       |  |
| Accessibility           | Access to be discussed with                                                                                                                                                                                                                                             | Highways.                                                | Total Comple              | tions   | 0                     |  |
| Other Information       |                                                                                                                                                                                                                                                                         |                                                          | Losses Comp               | oleted  | 0                     |  |
| Brownfield / Greenfield | Greenfield                                                                                                                                                                                                                                                              |                                                          | Remaining Losses          |         | 0                     |  |
| Suitability             | Suitable - with policy change                                                                                                                                                                                                                                           | е                                                        |                           |         |                       |  |
| Availability            | Available/on market                                                                                                                                                                                                                                                     |                                                          | <b>Current Year</b>       |         | 0                     |  |
| Achievability           | Achievable                                                                                                                                                                                                                                                              |                                                          | Years 1-5                 |         | 0                     |  |
| Deliverability          | Developable                                                                                                                                                                                                                                                             |                                                          | Years 6-10                |         | 125                   |  |
| Development Progress    | SHLAA Site                                                                                                                                                                                                                                                              |                                                          | Years 11-15               |         | 250                   |  |