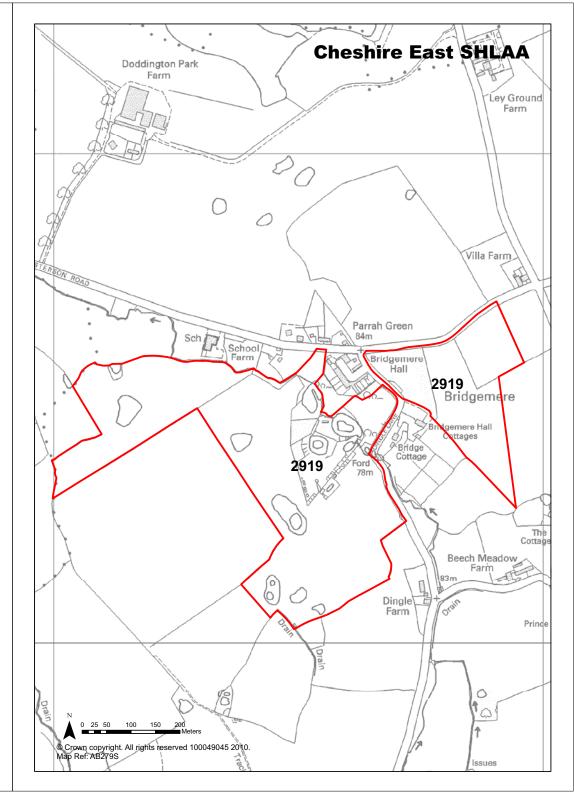

ity          | Not currently developable                                                                                                     |                                                                                                                                                                                                | Years 6-10          |         | 0                      |
| Development Progress    | SHLAA Site                                                                                                                    |                                                                                                                                                                                                | Years 11-15         |         | 0                      |





| ₹ef | 2920 | Site Address | Land to the rear of | of The Lamb, | Willaston |
|-----|------|--------------|---------------------|--------------|-----------|
|-----|------|--------------|---------------------|--------------|-----------|

| Site Description Football ground Site Size Net (Ha) 1.82  Character of Area Edge of settlement Potential Capacity 55  Surrounding Land Uses Residential, commercial / industrial and open countryside Potential Net Capacity 55  Physical Constraints Loss of protected recreational open space. Trees to boundary.  Policy Restrictions Policy Change Required Green Gap. Adjacent to the Willaston settlement boundary. Protected under RT.1 formal open space.  Managing Constraints Replacement of Open Space. Surface water runoff should be calculated in accordance w