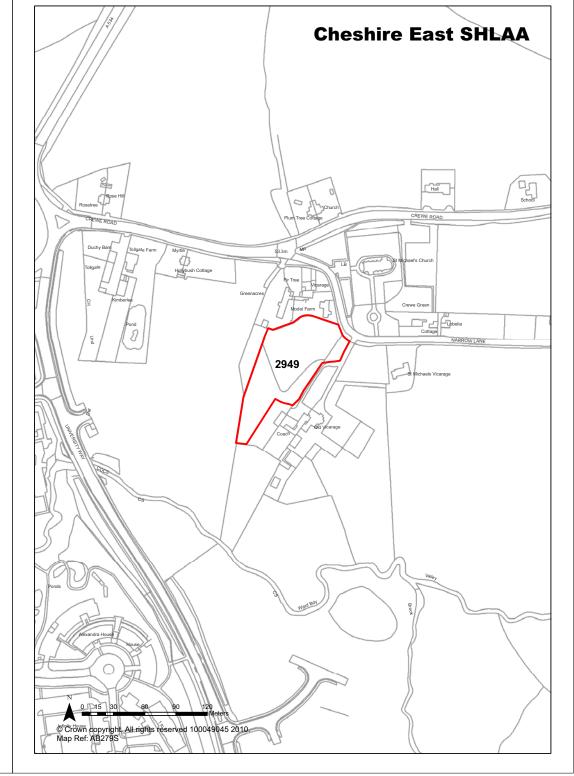

|                 | Years 1-5                 |        | 0                     |
| Deliverability              | Not currently developable                                                                                                                                                                              |                 | Years 6-10                |        | 0                     |
| <b>Development Progress</b> | SHLAA Site                                                                                                                                                                                             |                 | Years 11-15               |        | 0                     |

Stable House, Narrow Lane, Crewe

Site Address





**Application Number:** 

| Town / Rural Shavington     | n - Edge / Extension                                                                                         | Easting | 370836                    | Northing | g 352161              |
|-----------------------------|--------------------------------------------------------------------------------------------------------------|---------|---------------------------|----------|-----------------------|
| Site Description            | Open countryside, fields.                                                                                    |         | Site Size Net             | (Ha)     | 0.44                  |
| Character of Area           | Edge of Shavington.