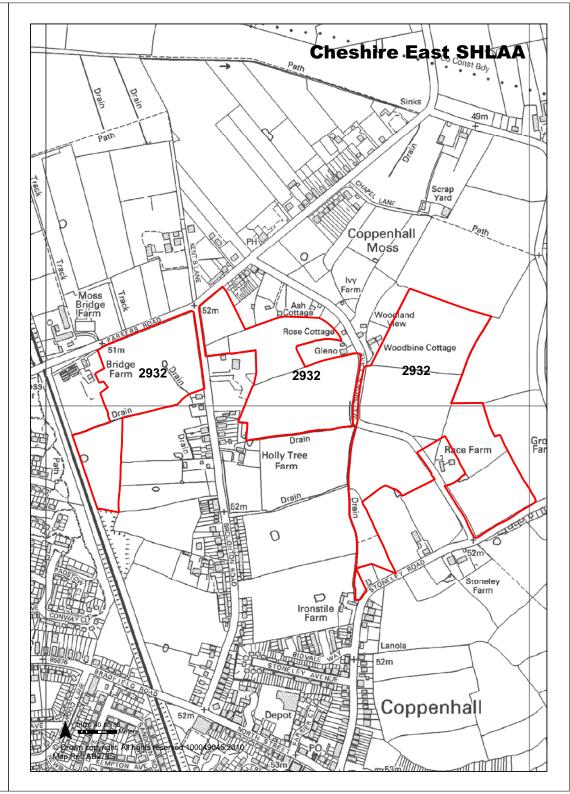

rs 6-10                |         | 0                     |
| <b>Development Progress</b> | SHLAA Site                                                                                                                                                                                                                                    |                                   | Years 11-15               |         | 0                     |
|                             |                                                                                                                                                                                                                                               |                                   |                           |         |                       |





| Town / Rural Rural          | Easting                                                                                                          | 362483 North                 | ing 353670            |
|-----------------------------|------------------------------------------------------------------------------------------------------------------|------------------------------|-----------------------|
| Site Description            | Open countryside                                                                                                 | Site Size Net (Ha)           | 1.55                  |
| Character of Area           | Greenfield site in open countryside                                                                              | Potential Capacity           | 47