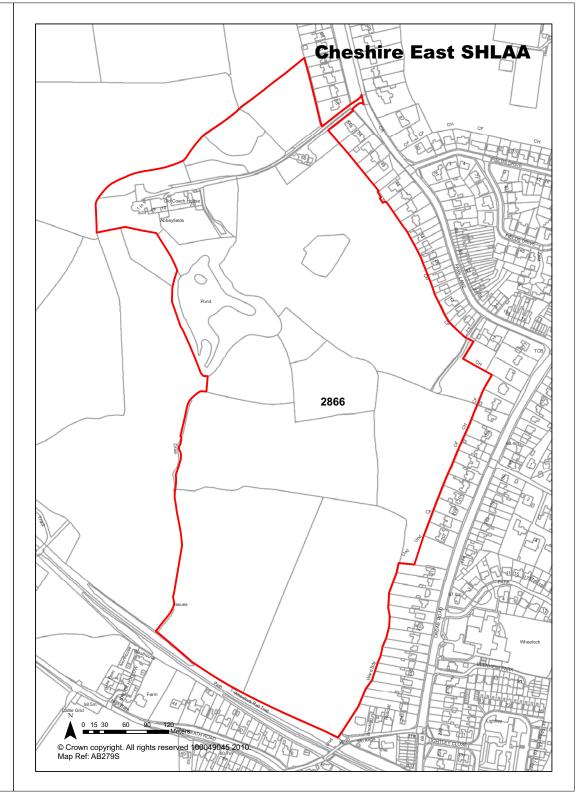

| 2000                    | Olto Addrood L                                                                                                                                |            | ourium go Lui             | no, can  | abaon                 |  |
|-------------------------|-----------------------------------------------------------------------------------------------------------------------------------------------|------------|---------------------------|----------|-----------------------|--|
| Town / Rural Sandbach - | - Edge / Extension                                                                                                                            | Easting    | 375899                    | Northing | 360293                |  |
| Site Description        | Agricultural Land                                                                                                                             |            | Site Size Net (           | (Ha) 2   | 2.92                  |  |
| Character of Area       | Residential and Open Countrys                                                                                                                 | side.      | Potential Capa            | acity 9  | 95                    |  |
| Surrounding Land Uses   | Residential and Open Countrys                                                                                                                 | side.      | Potential Net             |          | 95                    |  |
| Physical Constraints    | Located on potential contamina                                                                                                                | ited site. | Capacity                  |          |                       |  |
| Policy Restrictions     | Open Countryside. Wildlife Cor                                                                                                                | ridor.     | Potential Dens            | sity 3   | 30.27                 |  |
| Managing Constraints    | Consultation with Contaminated Officer. Surface water runoff sh calculated in accordance with Environment Agency guidelines greenfield sites. | ould be    | Determination<br>Capacity | . •. –   | Density<br>nultiplier |  |
| Sustainability          | Northern part of site is within claroximity of the town centre.                                                                               | ose        |                           |          |                       |  |
| Accessibility           | Access to be discussed with Hi                                                                                                                | ghways.    | Total Complet             | tions 0  | )                     |  |
| Other Information       |                                                                                                                                               |            | Losses Comp               | oleted 0 | )                     |  |
| Brownfield / Greenfield | Greenfield                                                                                                                                    |            | Remaining Lo              | sses 0   | )                     |  |
| Suitability             | Suitable - with policy change                                                                                                                 |            |                           |          |                       |  |
| Availability            | Available - site owned by devel                                                                                                               | oper       | <b>Current Year</b>       | 0        | )                     |  |
| Achievability           | Achievable                                                                                                                                    |            | Years 1-5                 | 0        | )                     |  |
| Deliverability          | Developable                                                                                                                                   |            | Years 6-10                | 9        | 90                    |  |