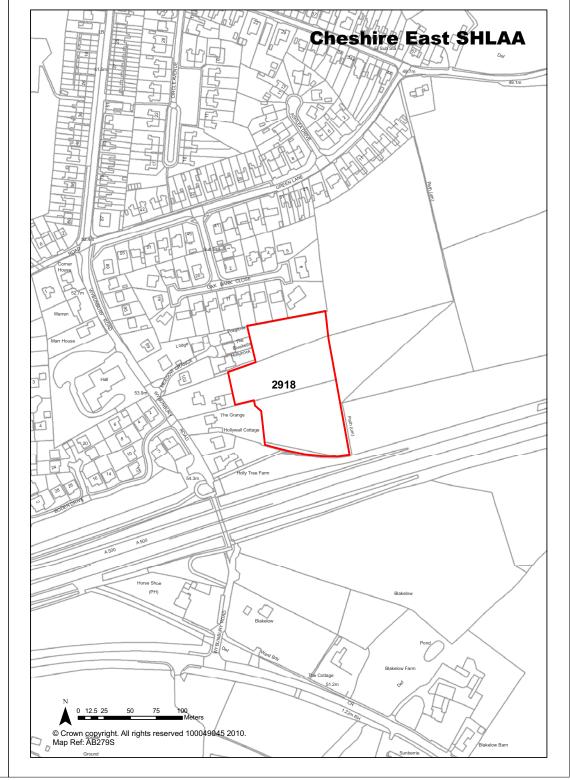

|        | 0                     |
| Achievability           | Achievable                                                                                                                                               |         | Years 1-5                 |        | 0                     |
| Deliverability          | Developable                                                                                                                                              |         | Years 6-10                |        | 33                    |
| Development Progress    | SHLAA Site                                                                                                                                               |         | Years 11-15               |        | 0                     |





| <b>Ref</b> 2919         | Site Address                                                                                                                  | Former Bridgemere Wildlife Park,<br>Bridgemere Hall                                                                                                                                            |                     |         |                        |
|-------------------------|-------------------------------------------------------------------------------------------------------------------------------|------------------------------------------------------------------------------------------------------------------------------------------------------------------------------------------------|---------------------|---------|----------