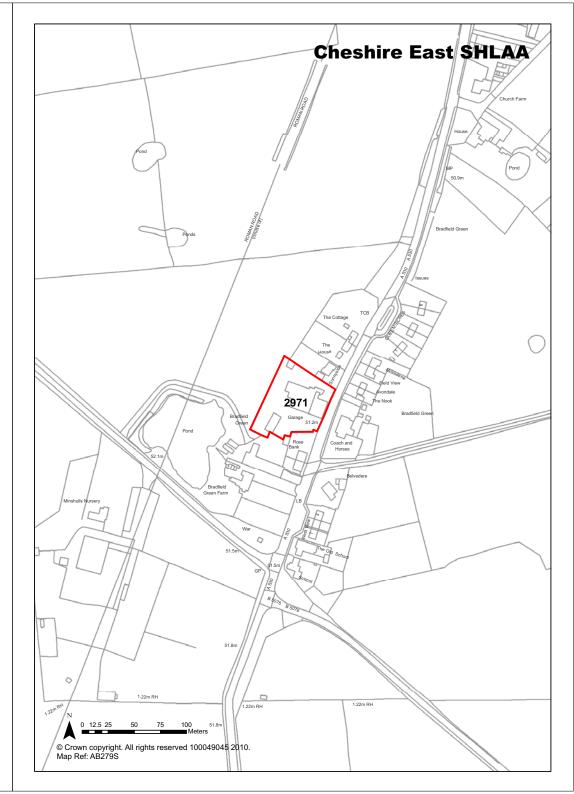

| <b>Ref</b> 2859             | Site Address                                                                                                                                                                     | Smallwood Storage Ltd, Moss End Farm, Moss End Lane, Smallwood |                           |         |                             |  |
|-----------------------------|----------------------------------------------------------------------------------------------------------------------------------------------------------------------------------|----------------------------------------------------------------|---------------------------|---------|-----------------------------|--|
| Town / Rural Rural          |                                                                                                                                                                                  | Easting                                                        | 380148                    | Northir | ng 362292                   |  |
| Site Description            | House and Business                                                                                                                                                               |                                                                | Site Size Net (           | (Ha)    | 2.38                        |  |
| Character of Area           | Open Countryside                                                                                                                                                                 |                                                                | Potential Cap             | acity   | 15                          |  |
| Surrounding Land Uses       | Open Countryside                                                                                                                                                                 |                                                                | Potential Net             |         | 15                          |  |
| Physical Constraints        | Single track access to site. It and hardstanding on site. Trisite. Pond on site. Currently employment use. Appears to slight slope to site. Located potential contaminated site. | rees on<br>in<br>o be a                                        | Capacity                  |         | 15                          |  |
| Policy Restrictions         | Open countryside. Jodrell B. Consultation Zone.                                                                                                                                  | ank                                                            | Potential Den             | sity    | 6.303                       |  |
| Managing Constraints        | Consultation with Contamina Officer.                                                                                                                                             | ated Land                                                      | Determination<br>Capacity | ı of    | Based on current permission |  |
| Sustainability              | Site is not considered sustailocated.                                                                                                                                            | inably                                                         |                           |         |                             |  |
| Accessibility               | Access to be discussed with                                                                                                                                                      | Highways.                                                      | Total Complet             | tions   | 0                           |  |
| Other Information           |                                                                                                                                                                                  |                                                                | Losses Comp               | leted   | 0                           |  |
| Brownfield / Greenfield     | Brownfield                                                                                                                                                                       |                                                                | Remaining Lo              | sses    | 0                           |  |
| Suitability                 | Suitable - if can meet policy                                                                                                                                                    | requireme                                                      |                           |         |                             |  |
| Availability                | Available                                                                                                                                                                        |                                                                | <b>Current Year</b>       |         | 0                           |  |
| Achievability               | Achievable                                                                                                                                                                       |                                                                | Years 1-5                 |         | 15                          |  |
| Deliverability              | Deliverable                                                                                                                                                                      |                                                                | Years 6-10                |         | 0                           |  |
| <b>Development Progress</b> | Full Permission                                                                                                                                                                  |                                                                | Years 11-15               |         | 0                           |  |