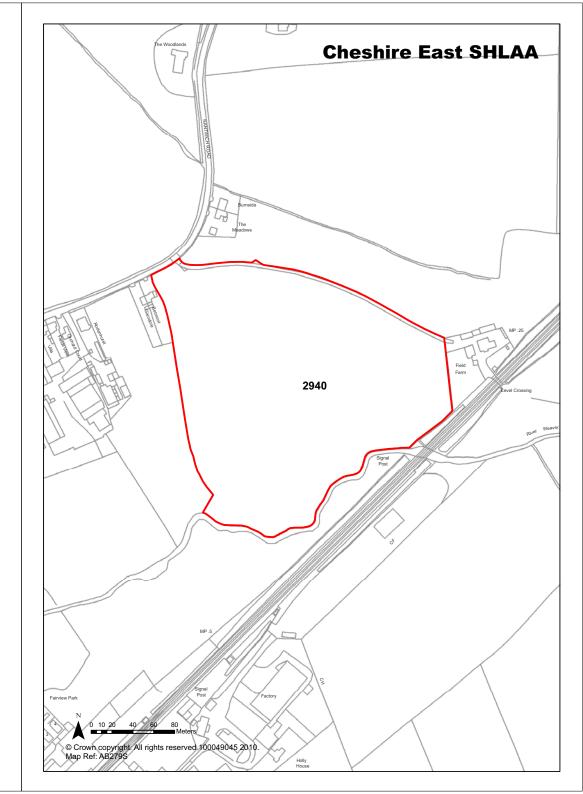

|                    | Years 6-10                  | 0       |                      |
| <b>Development Progress</b> | SHLAA Site                                                                                                                                                                                                  |                    | Years 11-15                 | 0       |                      |
| Application Number:         |                                                                                                                                                                                                             |                    |                             |         |                      |





|                             |                                                                                                                                                                                                                                                                                     | . ,        |                           |                       |
|-----------------------------|-------------------------------------------------------------------------------------------------------------------------------------------------------------------------------------------------------------------------------------------------------------------------------------|------------|---------------------------|-----------------------|
| Town / Rural Nantwich -     | Edge / Extension