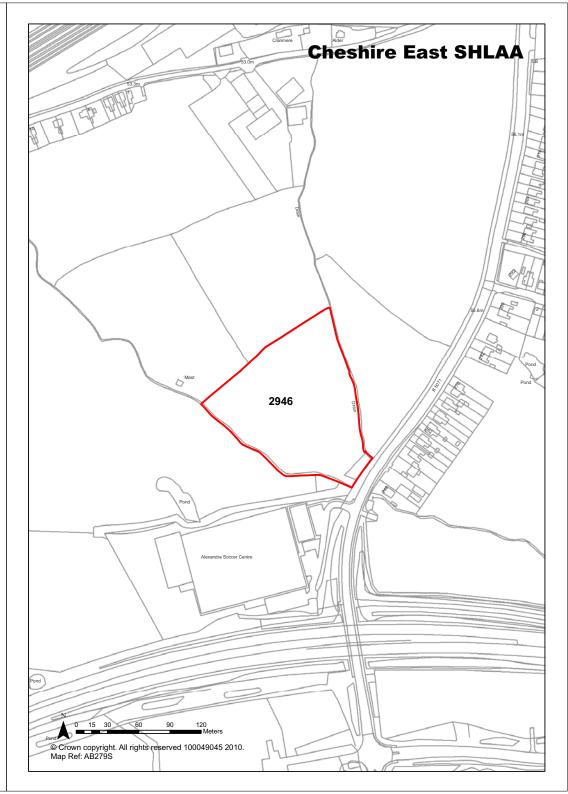

| <b>Current Year</b>       | 0                        |  |
| Achievability           | Achievable                                                                                                                |                            | Years 1-5                 | 0                        |  |
| Deliverability          | Developable                                                                                                               |                            | Years 6-10                | 25                       |  |
| Development Progress    | SHLAA Site                                                                                                                |                            | Years 11-15               | 0                        |  |





| Haslington | - Edge / Extension                                                                                                                                                                          | Easting