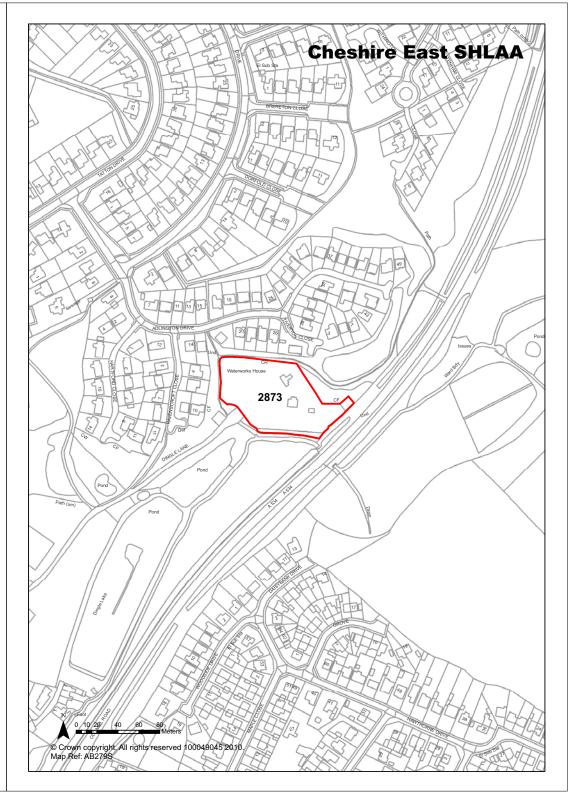

| <b>Ref</b> 2873             | Site Address                                                                        | Waterworks Farm, Dingle Lane,<br>Sandbach    |                           |                       |  |
|-----------------------------|-------------------------------------------------------------------------------------|----------------------------------------------|---------------------------|-----------------------|--|
| Town / Rural Sandbach       |                                                                                     | Easting                                      | 376356 <b>North</b>       | ing 361096            |  |
| Site Description            | Farm                                                                                |                                              | Site Size Net (Ha)        | 0.61                  |  |
| Character of Area           | Residential and Open Coun                                                           | tryside.                                     | Potential Capacity        | 19                    |  |
| Surrounding Land Uses       | Residential and Open Coun                                                           | tryside.                                     | Potential Net             | 19                    |  |
| Physical Constraints        | Trees on site. Located with landfill.                                               | in 250m of                                   | Capacity                  |                       |  |
| Policy Restrictions         | Within Sandbach SZL. Within Area of Protected Open Space. Within Wildlife Corridor. |                                              | Potential Density         | 31.15                 |  |
| Managing Constraints        | Consultation with Contaminated Land Officer.                                        |                                              | Determination of Capacity | Density<br>multiplier |  |
| Sustainability              | Is not considered to be sust located.                                               | Is not considered to be sustainably located. |                           |                       |  |
| Accessibility               | Access to be discussed with                                                         | n Highways.                                  | <b>Total Completions</b>  | 0                     |  |
| Other Information           |                                                                                     |                                              | Losses Completed          | 0                     |  |
| Brownfield / Greenfield     | Mixed                                                                               |                                              | Remaining Losses          | 0                     |  |
| Suitability                 | Not Suitable                                                                        |                                              |                           |                       |  |
| Availability                | Available - site on the marke                                                       | et                                           | <b>Current Year</b>       | 0                     |  |
| Achievability               | Not Achievable                                                                      |                                              | Years 1-5                 | 0                     |  |
| Deliverability              | Not currently developable                                                           |                                              | Years 6-10                | 0                     |  |
| <b>Development Progress</b> | SHLAA Site                                                                          |                                              | Years 11-15               | 0                     |  |