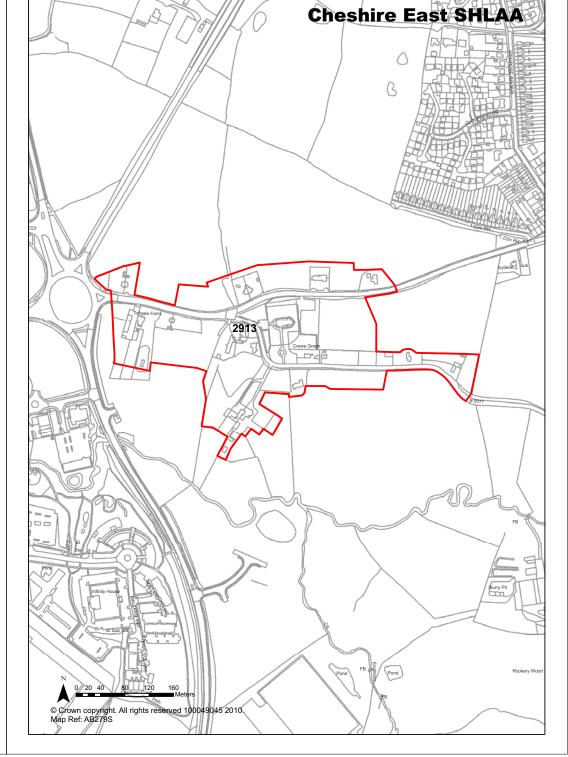

| Deliverability              | Not currently developable                                                                                                                                 |       | Years 6-10                |        | 0                     |        |
| <b>Development Progress</b> | SHLAA Site                                                                                                                                                |       | Years 11-15               |        | 0                     |        |
| Application Number:         |                                                                                                                                                           |       |                           |        |                       |        |





| <b>Ref</b> 2915                    | Site Address                                                                                                                                                  | British Waterways Board land at Calveley |                           |                          |  |
|------------------------------------|---------------------------------------------------------------------------------------------------------------------------------------------------------------|------------------------------------------|---------------------------|--------------------------|--|
| Town / Rural Rural                 |