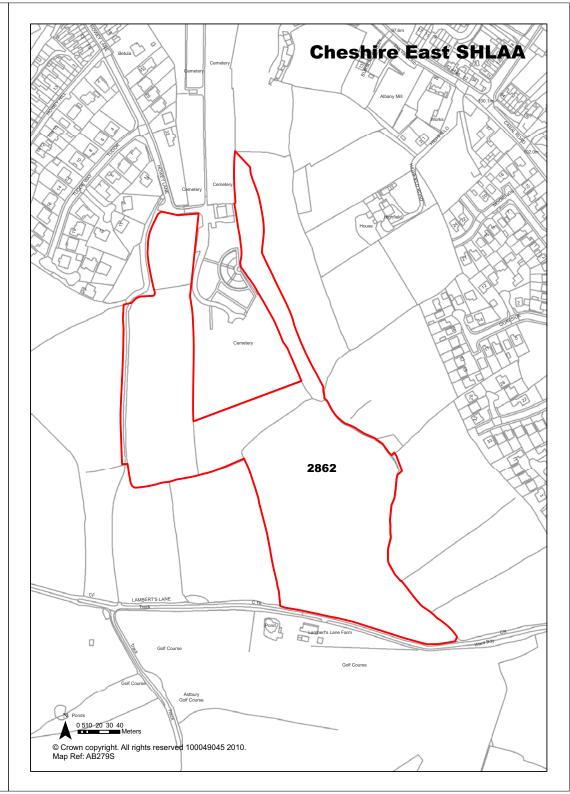

12/0253C

| <b>Ref</b> 2862             | Site Address                                                                                                                                                                                                                                 | Land between Howey Lane and Ca<br>Road, Congleton |                   |       |                       |
|-----------------------------|----------------------------------------------------------------------------------------------------------------------------------------------------------------------------------------------------------------------------------------------|---------------------------------------------------|-------------------|-------|-----------------------|
| Town / Rural Congleton      | - Edge / Extension                                                                                                                                                                                                                           | Easting                                           | 386053 N          | orthi | ng 36223              |
| Site Description            | Agricultural Land                                                                                                                                                                                                                            |                                                   | Site Size Net (Ha | 1)    | 4.99                  |
| Character of Area           | Open Countryside                                                                                                                                                                                                                             |                                                   | Potential Capaci  | tv    | 150                   |
| Surrounding Land Uses       | Open Countryside                                                                                                                                                                                                                             |                                                   | Potential Net     | •     | 150                   |
| Physical Constraints        | Flood Zone 1 - Little or no risk. Adjacent to Congleton cemetery. Valley to the east of Cemetery. Located on potential contaminated site. Potential air quality issues.                                                                      |                                                   | Capacity          |       |                       |
| Policy Restrictions         | Open Countryside.                                                                                                                                                                                                                            |                                                   | Potential Densit  | y     | 30.06                 |
| Managing Constraints        | Consultation with Contamin Officer. Air quality assessme required (proximity to AC of development). Transport Assessment likely to be required water runoff should calculated in accordance with Environment Agency guideligreenfield sites. | nent may<br>QMA or size<br>uired.<br>I be<br>ith  | Determination of  |       | Density<br>multiplier |
| Sustainability              | Site is not considered susta<br>located, but could be impro<br>of wider development of the                                                                                                                                                   | ved as part                                       |                   |       |                       |
| Accessibility               | Access to be discussed wit<br>Through adjacent sites, pot<br>from Howey Lane, Goldfinc<br>Kestrel Close or The Moorii                                                                                                                        | entially<br>h Close,                              | Total Completions |       | 0                     |
| Other Information           | Site suggested as part of the Sites' process.                                                                                                                                                                                                | e 'Call for                                       | Losses Complet    | ed    | 0                     |
| Brownfield / Greenfield     | Greenfield                                                                                                                                                                                                                                   |                                                   | Remaining Loss    | es    | 0                     |
| Suitability                 | Suitable - with policy chang                                                                                                                                                                                                                 | е                                                 |                   |       |                       |
| Availability                | Available / site is under opti                                                                                                                                                                                                               | on by devel                                       | Current Year      |       | 0                     |
| Achievability               | Achievable                                                                                                                                                                                                                                   |                                                   | Years 1-5         |       | 0                     |
| Deliverability              | Developable                                                                                                                                                                                                                                  |                                                   | Years 6-10        |       | 90                    |
| <b>Development Progress</b> | SHLAA Site                                                                                                                                                                                                                                   |                                                   | Years 11-15       |       | 60                    |
| Application Number:         |                                                                                                                                                                                                                                              |                                                   |                   |       |                       |