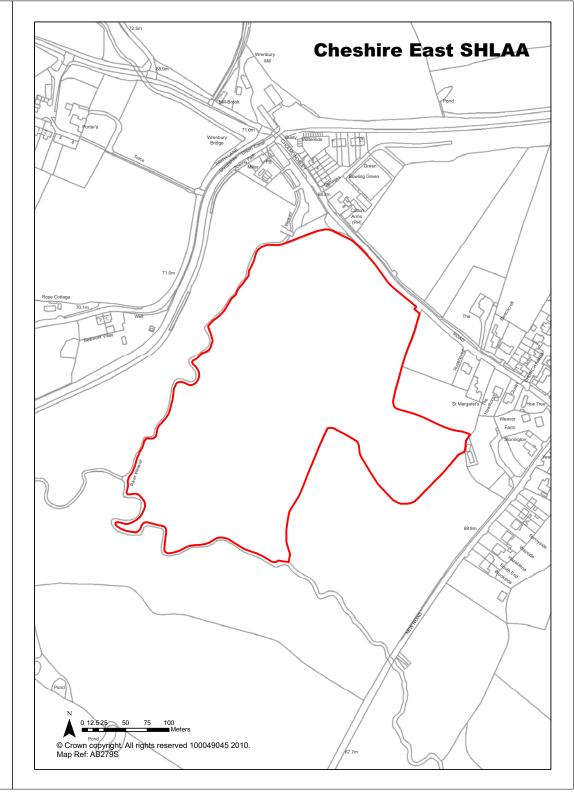

| <b>Ref</b> 2859             | Site Address                                                                                                                                                                     | Smallwood Storage Ltd, Moss End Farm, Moss End Lane, Smallwood |                           |         |                             |  |
|-----------------------------|----------------------------------------------------------------------------------------------------------------------------------------------------------------------------------|----------------------------------------------------------------|---------------------------|---------|-----------------------------|--|
| Town / Rural Rural          |                                                                                                                                                                                  | Easting                                                        | 380148                    | Northir | ng 362292                   |  |
| Site Description            | House and Business                                                                                                                                                               |                                                                | Site Size Net (           | (Ha)    | 2.38                        |  |
| Character of Area           | Open Countryside                                                                                                                                                                 |                                                                | Potential Cap             | acity   | 15                          |  |
| Surrounding Land Uses       | Open Countryside                                                                                                                                                                 |                                                                | Potential Net             |         | 15                          |  |
| Physical Constraints        | Single track access to site. It and hardstanding on site. Trisite. Pond on site. Currently employment use. Appears to slight slope to site. Located potential contaminated site. | rees on<br>in<br>o be a                                        | Capacity                  |         | 15                          |  |
| Policy Restrictions         | Open countryside. Jodrell B. Consultation Zone.                                                                                                                                  | ank                                                            | Potential Den             | sity    | 6.303                       |  |
| Managing Constraints        | Consultation with Contamina Officer.                                                                                                                                             | ated Land                                                      | Determination<br>Capacity | ı of    | Based on current permission |  |
| Sustainability              | Site is not considered sustailocated.                                                                                                                                            | inably                                                         |                           |         |                             |  |
| Accessibility               | Access to be discussed with                                                                                                                                                      | Highways.                                                      | Total Complet             | tions   | 0                           |  |
| Other Information           |                                                                                                                                                                                  |                                                                | Losses Comp               | leted   | 0                           |  |
| Brownfield / Greenfield     | Brownfield                                                                                                                                                                       |                                                                | Remaining Lo              | sses    | 0                           |  |
| Suitability                 | Suitable - if can meet policy                                                                                                                                                    | requireme                                                      |                           |         |                             |  |
| Availability                | Available                                                                                                                                                                        |                                                                | <b>Current Year</b>       |         | 0                           |  |
| Achievability               | Achievable                                                                                                                                                                       |                                                                | Years 1-5                 |         | 15                          |  |
| Deliverability              | Deliverable                                                                                                                                                                      |                                                                | Years 6-10                |         | 0                           |  |
| <b>Development Progress</b> | Full Permission                                                                                                                                                                  |                                                                | Years 11-15               |         | 0                           |  |