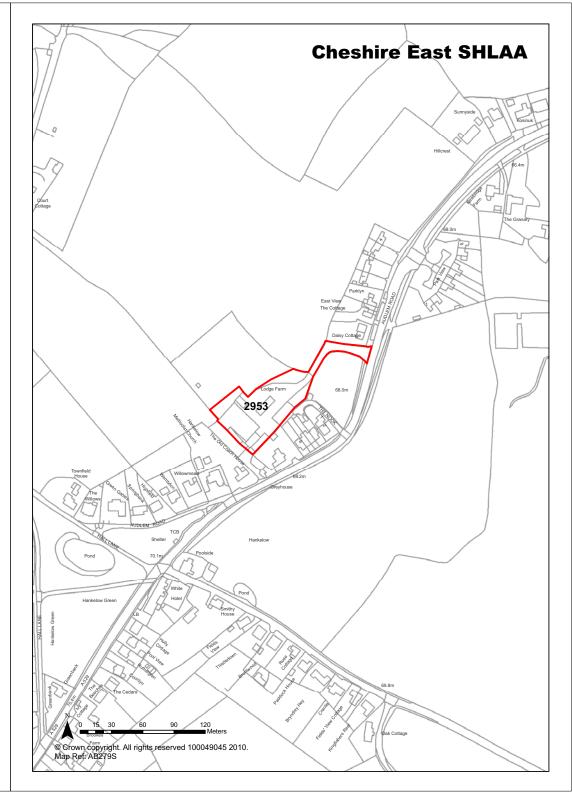

vailable                                              |                                                                  | Current Year              | 0                     |
| Achievability               | Achievable                                             |                                                                  | Years 1-5                 | 0                     |
| Deliverability              | Developable                                            |                                                                  | Years 6-10                | 14                    |
| <b>Development Progress</b> | SHLAA Site                                             |                                                                  | Years 11-15               | 0                     |





| <b>Ref</b> 2954         | Site Address  Land off Weston Lane, fronting Shavington Hall, Shavington                                                                                                             |                                     |                           |          |                       |
|-------------------------|--------------------------------------------------------------------------------------------------------------------------------------------------------------------------------------|-------------------------------------|---------------------------|----------|-----------------------|
| Town / Rural Shavingtor | n - Edge / Extension