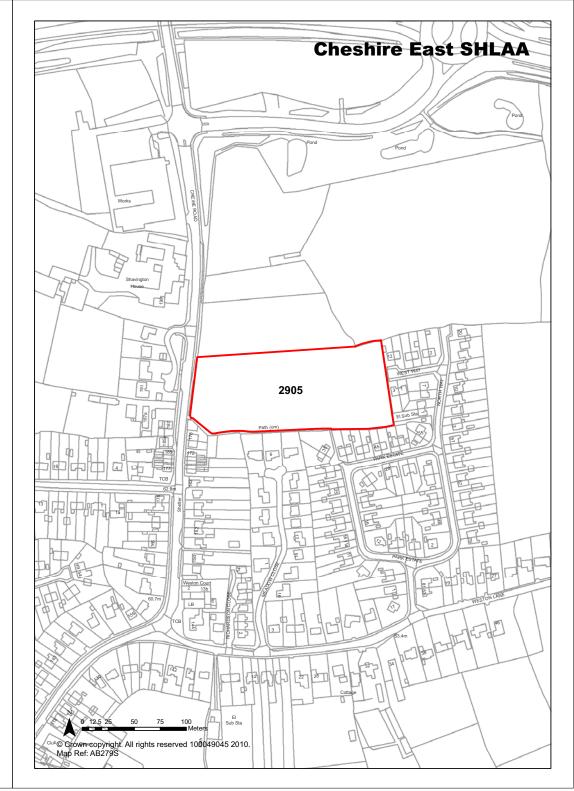

| 2000                    | Olto Addrood L                                                                                                                                |            | ourium go Lui             | no, can  | abaon                 |  |
|-------------------------|-----------------------------------------------------------------------------------------------------------------------------------------------|------------|---------------------------|----------|-----------------------|--|
| Town / Rural Sandbach - | - Edge / Extension                                                                                                                            | Easting    | 375899                    | Northing | 360293                |  |
| Site Description        | Agricultural Land                                                                                                                             |            | Site Size Net (           | (Ha) 2   | 2.92                  |  |
| Character of Area       | Residential and Open Countrys                                                                                                                 | side.      | Potential Capa            | acity 9  | 95                    |  |
| Surrounding Land Uses   | Residential and Open Countrys                                                                                                                 | side.      | Potential Net             |          | 95                    |  |
| Physical Constraints    | Located on potential contamina                                                                                                                | ited site. | Capacity                  |          |                       |  |
| Policy Restrictions     | Open Countryside. Wildlife Cor                                                                                                                | ridor.     | Potential Dens            | sity 3   | 30.27                 |  |
| Managing Constraints    | Consultation with Contaminated Officer. Surface water runoff sh calculated in accordance with Environment Agency guidelines greenfield sites. | ould be    | Determination<br>Capacity | . •. –   | Density<br>nultiplier |  |
| Sustainability          | Northern part of site is within claroximity of the town centre.                                                                               | ose        |                           |          |                       |  |
| Accessibility           | Access to be discussed with Hi                                                                                                                | ghways.    | Total Complet             | tions 0  | )                     |  |
| Other Information       |                                                                                                                                               |            | Losses Comp               | oleted 0 | )                     |  |
| Brownfield / Greenfield | Greenfield                                                                                                                                    |            | Remaining Lo              | sses 0   | )                     |  |
| Suitability             | Suitable - with policy change                                                                                                                 |            |                           |          |                       |  |
| Availability            | Available - site owned by devel                                                                                                               | oper       | <b>Current Year</b>       | 0        | )                     |  |
| Achievability           | Achievable                                                                                                                                    |            | Years 1-5                 | 0        | )                     |  |
| Deliverability          | Developable                                                                                                                                   |            | Years 6-10                | 9        | 90                    |  |