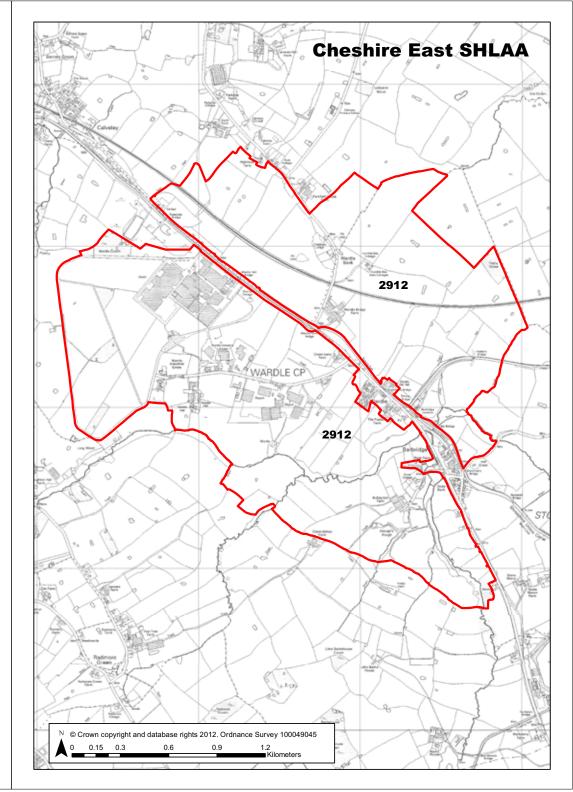

| Years 1-5                    | 0                     |  |
| Deliverability              | Not currently developable                                                                                                                                                                                                   |                                                | Years 6-10                   | 0                     |  |
| <b>Development Progress</b> | SHLAA Site                                                                                                                                                                                                                  |                                                | Years 11-15                  | 0                     |  |





| Ref | 2913 | Site Address | Crewe Green |  |  |
|-----|------|--------------|-------------|--|--|
|     |      |              |             |  |  |

| Town / Rural Crewe - Ed     | dge / Extension Eas                                                                                                                                       | sting | 372669                    | Northi | ng 🤅                  | 355333 |
|-----------------------------|-----------------------------------------------------------------------------------------------------------------------------------------------------------|-------|---------------------------|--------|-----------------------|--------|
| Site Description            | Open countryside between the edge<br>Crewe and Crewe Green