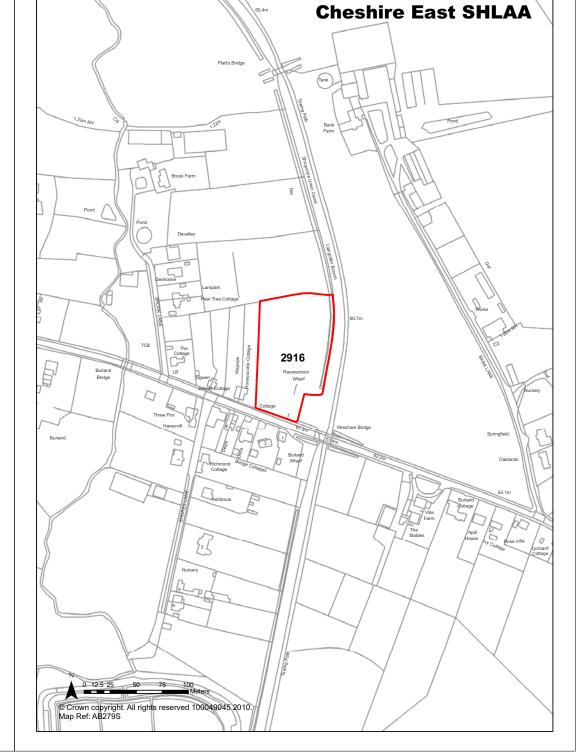

| Losses Compl                 | leted 0  |                     |  |
| Brownfield / Greenfield | Greenfield                                                                                                       |                                                      | Remaining Los                | sses 0   |                     |  |
| Suitability             | Suitable - with policy change                                                                                    |                                                      |                              |          |                     |  |

**Current Year** 

Years 1-5

**Years 6-10** 

**Years 11-15** 

**Application Number:** 

**Development Progress** 

**Availability** 

Achievability

Deliverability





Not Available

SHLAA Site

Not Achievable

Not currently developable

| <b>Ref</b> 2917             | Site Address                                                                                                                                                                                                                | Calveley airfield |                           |         |                       |  |
|-----------------------------|-----------------------------------------------------------------------------------------------------------------------------------------------------------------------------------------------------------------------------|-------------------|---------------------------|---------|-----------------------|--|
| Town / Rural Rural          |