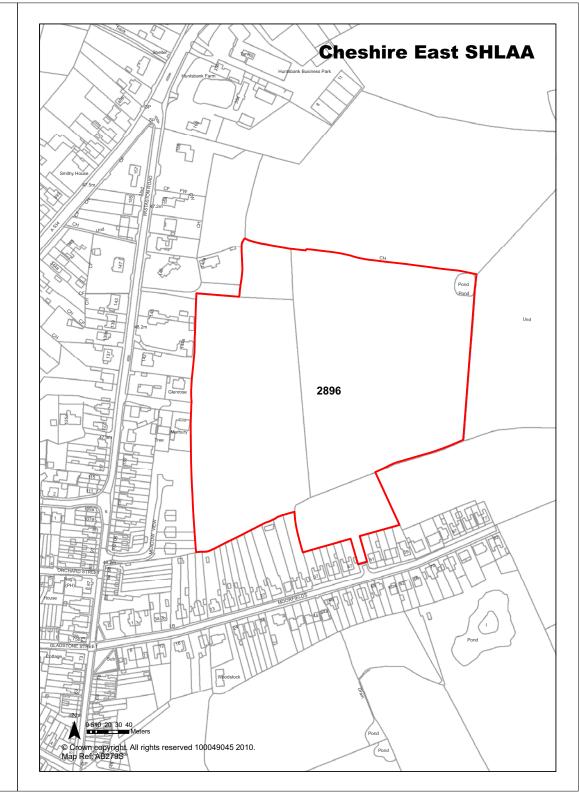

| <b>Ref</b> 2894             | Site Address                                                                                                                                                                                                                                                                                                                                         | Dodds Green Lane, Burleydam |                           |                       |  |
|-----------------------------|------------------------------------------------------------------------------------------------------------------------------------------------------------------------------------------------------------------------------------------------------------------------------------------------------------------------------------------------------|-----------------------------|---------------------------|-----------------------|--|
| Town / Rural Rural          |                                                                                                                                                                                                                                                                                                                                                      | Easting                     | 360505 <b>Nort</b>        | hing 342825           |  |
| Site Description            | Farmland - one grass field                                                                                                                                                                                                                                                                                                                           |                             | Site Size Net (Ha)        | 1.22                  |  |
| Character of Area           | Open countryside on the ed<br>Burleydam                                                                                                                                                                                                                                                                                                              | ge of                       | Potential Capacity        | 37                    |  |
| Surrounding Land Uses       | Open countryside and resid                                                                                                                                                                                                                                                                                                                           | ential                      | Potential Net             | 37                    |  |
| Physical Constraints        | Trees and hedges to bound appears generally flat. Over to edge of site.                                                                                                                                                                                                                                                                              |                             | Capacity                  |                       |  |
| Policy Restrictions         | Open Countryside                                                                                                                                                                                                                                                                                                                                     |                             | Potential Density         | 30.33                 |  |
| Managing Constraints        | Surface water runoff should be calculated in accordance with Environment Agency guidelines for greenfield sites. Overhead line may need to be moved.                                                                                                                                                                                                 |                             | Determination of Capacity | Density<br>multiplier |  |
| Sustainability              | Bus route on Whitchurch Ro                                                                                                                                                                                                                                                                                                                           | oad,                        |                           |                       |  |
| Accessibility               | Access to be discussed with Highways.                                                                                                                                                                                                                                                                                                                |                             | Total Completions         | 0                     |  |
| Other Information           | Under current policy it could be possible to allow development for affordable housing (as an "exceptions site") See DM15 Lodmore Lane Burleydam, pre applications discussions taking place in relation to rural exceptions site. There is a housing need in the ward but the scale would be unacceptable. There are also concerns on visual grounds. |                             | Losses Completed          | 0                     |  |
| Brownfield / Greenfield     | Greenfield                                                                                                                                                                                                                                                                                                                                           |                             | Remaining Losses          | 0                     |  |
| Suitability                 | Suitable - with policy change                                                                                                                                                                                                                                                                                                                        | Э                           |                           |                       |  |
| Availability                | Not Available                                                                                                                                                                                                                                                                                                                                        |                             | <b>Current Year</b>       | 0                     |  |
| Achievability               | Not Achievable                                                                                                                                                                                                                                                                                                                                       |                             | Years 1-5                 | 0                     |  |
| Deliverability              | Not currently developable                                                                                                                                                                                                                                                                                                                            |                             | Years 6-10                | 0                     |  |
| <b>Development Progress</b> | SHLAA Site                                                                                                                                                                                                                                                                                                                                           |                             | Years 11-15               | 0                     |  |

| <b>Ref</b> 2895         | Site Address                                                                                                                                                                                                                                                                                                                                                                                                   | Coppenha                                                                                              | ll East, Reme             | er Stree | et, Crewe                     |
|-------------------------|----------------------------------------------------------------------------------------------------------------------------------------------------------------------------------------------------------------------------------------------------------------------------------------------------------------------------------------------------------------------------------------------------------------|-------------------------------------------------------------------------------------------------------|---------------------------|----------|-------------------------------|
| Town / Rural Crewe - Ed | dge / Extension                                                                                                                                                                                                                                                                                                                                                                                                | Easting                                                                                               | 370975                    | Northin  | g 357492                      |
| Site Description        | Open countryside, fields/ we established hedgerows                                                                                                                                                                                                                                                                                                                                                             | II                                                                                                    | Site Size Net (           | На)      | 24.94                         |
| Character of Area       | Countryside, bounded by Re properties along Stoneley Ro Remer Street to the west and                                                                                                                                                                                                                                                                                                                           | oad and                                                                                               | Potential Capa            | acity    | 650                           |
| Surrounding Land Uses   | Open countryside                                                                                                                                                                                                                                                                                                                                                                                               |                                                                                                       | Potential Net             |          | 650                           |
| Physical Constraints    | No protected trees. An Ecol Assessment has been under which has identified no ecolo constraints preventing the sit forward.  Developers highways consul in ongoing discussions with 6 East Highways in relation to highways issues. Located w of landfill. Potential air quality                                                                                                                               | taken<br>ogical<br>te coming<br>Itants are<br>Cheshire<br>known<br>vithin 250m                        | Capacity                  |          |                               |
| Policy Restrictions     | Open countryside                                                                                                                                                                                                                                                                                                                                                                                               |                                                                                                       | Potential Dens            | sity     | 26.06                         |
| Managing Constraints    | Consideration of recommende cological assessment as redraft Transport Assessment required pre-application and analysis would need to be urfor the route to J16 M6 and rlocally on the major distribute in the Crewe area. Consulta Contaminated Land Officer. quality assessment may be redize of development). Surfarunoff should be calculated in accordance with Environmer guidelines for greenfield sites | quired. A would be significant ndertaken more or routes tition with Air required ce water n at Agency | Determination<br>Capacity |          | Based on current application. |
| Sustainability          | Site is considered sustainable                                                                                                                                                                                                                                                                                                                                                                                 |                                                                                                       |                           |          |                               |
| Accessibility           | Access discussion to continuhighways. Section 106, S278 agreements required.                                                                                                                                                                                                                                                                                                                                   |                                                                                                       | Total Complet             | tions    | 0                             |
| Other Information       | The scheme was recommen development by the Inspector 2003 Public Local Inquiry. If Borough Council had accept recommendation and it would been allocated for housing, intervention of the Deputy Pr Minister (John Prescott) direction Council to delete the allocation.                                                                                                                                       | or at the n 2004 the ed that d have The ime cted the                                                  | Losses Comp               | leted    | 0                             |
| Brownfield / Greenfield | Greenfield                                                                                                                                                                                                                                                                                                                                                                                                     |                                                                                                       | Remaining Lo              | sses     | 0                             |
| Suitability             | Suitable                                                                                                                                                                                                                                                                                                                                                                                                       |                                                                                                       |                           |          |                               |
| Cheshire East SHLAA - I | Jpdate January 2013                                                                                                                                                                                                                                                                                                                                                                                            |                                                                                                       |                           |          | Cheshing East                 |