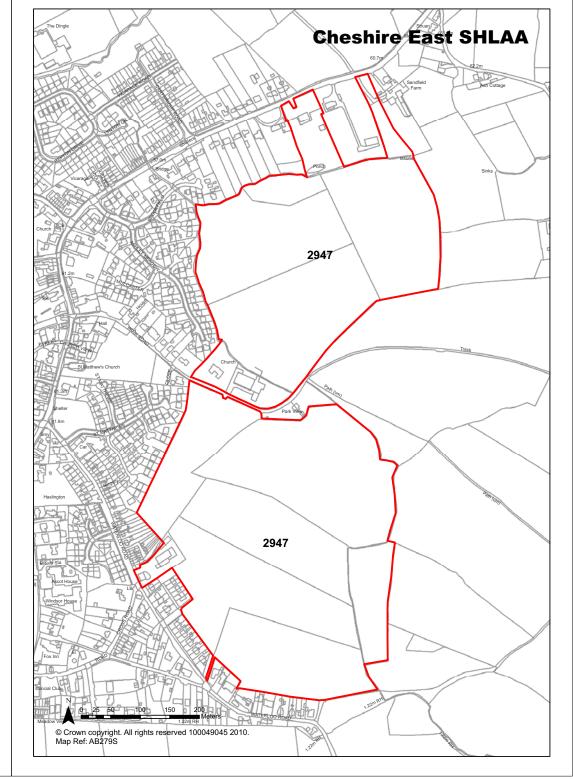

sustainable community.  Access to be discussed with Highways.  Total Completial or Current Year Streenfield  The site was considered at the last public local inquiry.  Total Completial Capa Potential Capa Potential Capacity  Potential Capa Potential Capacity  Potential Net Capacity  Potential Dens Determination Capacity  Potential Net Capacity  Potential Capacity  Potential Capacity  Potential Net Capacity  Potential Potentia | Definition of the site and mix of development could potentially create a more sustainable community.  Access to be discussed with Highways.  Total Completions  Bus route on Crewe Road, but not adjacent to the site. However, scale of site and mix of development community.  Access to be discussed with Highways.  Access to be discu |

East of Haslington

Site Address





**Application Number:** 

|                             | G                                                                                                                                                                                                      | Green           | ·                         | ŕ      |                       |
|-----------------------------|--------------------------------------------------------------------------------------------------------------------------------------------------------------------------------------------------------|-----------------|---------------------------|--------|-----------------------|
| Town / Rural Crewe - E      | dge / Extension