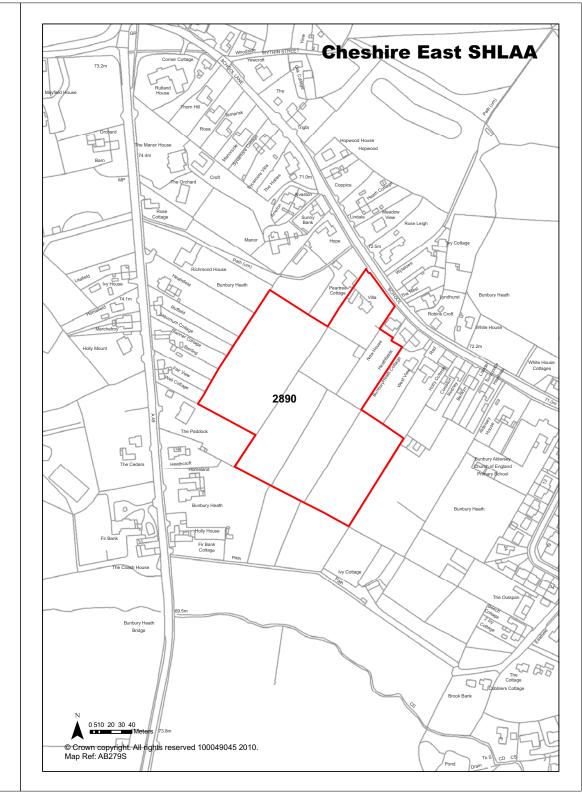

| <b>Ref</b> 2890          | Site Address                                                                                                                   | Heath Villa | , School Lan              | e, Bunbı | ıry                 |  |
|--------------------------|--------------------------------------------------------------------------------------------------------------------------------|-------------|---------------------------|----------|---------------------|--|
| Town / Rural Bunbury - E | dge / Extension                                                                                                                | Easting     | 355993                    | Northing | 358009              |  |
| Site Description         | 6 grassed fields to the rear o                                                                                                 | f Heath     | Site Size Net (I          | Ha) 2.   | 77                  |  |
| Character of Area        | Countryside on the edge of E<br>known as Bunbury Heath                                                                         | Bunbury,    | Potential Capacity 8      |          |                     |  |
| Surrounding Land Uses    | Residential and open space                                                                                                     |             | Potential Net             | 84       |                     |  |
| Physical Constraints     | Trees and hedges to field boundaries.<br>Residential property on site.                                                         |             | Capacity                  |          |                     |  |
| Policy Restrictions      | The majority of the site is Open<br>Countryside. Only the residential<br>property and garden is within the SZL<br>for Bunbury. |             | Potential Dens            | sity 30  | .32                 |  |
| Managing Constraints     | Surface water runoff should be calculated in accordance with Environment Agency guidelines for greenfield sites.               |             | Determination<br>Capacity |          | ensity<br>ultiplier |  |
| Sustainability           | Bus route on School Lane.                                                                                                      |             |                           |          |                     |  |
| Accessibility            | Access to be discussed with                                                                                                    | Highways.   | Total Completi            | ions 0   |                     |  |
| Other Information        | There is a planning history litthis site.                                                                                      | nked to     | Losses Compl              | eted 0   |                     |  |

Brownfield / Greenfield Greenfield Remaining Losses
Suitability Not Suitable

Availability Available Current Year

Achievability Not Achievable Years 1-5

Deliverability Not currently developable Years 6-10

Development Progress SHLAA Site Years 11-15 0

| <b>Ref</b> 2891                           | Site Address                                                                                                                                                                                                                                                                                                                                                    | Site Address Maw Green Farm, Crewe                                                                        |                           |                                          |  |
|-------------------------------------------|-----------------------------------------------------------------------------------------------------------------------------------------------------------------------------------------------------------------------------------------------------------------------------------------------------------------------------------------------------------------|-----------------------------------------------------------------------------------------------------------|---------------------------|------------------------------------------|--|
| Town / Rural Crewe - Ed                   | dge / Extension                                                                                                                                                                                                                                                                                                                                                 | Easting                                                                                                   | 371553                    | Northing 357133                          |  |
| Site Description                          | Old farm buildings, rough pa                                                                                                                                                                                                                                                                                                                                    | asture land                                                                                               | Site Size Net (I          | Ha) 10.01                                |  |
| Character of Area                         | Rural edge of Crewe built up<br>Adjacent to Maw Green land                                                                                                                                                                                                                                                                                                      |                                                                                                           | Potential Capa            | city 165                                 |  |
| Surrounding Land Uses                     | Maw Green Landfill site. Re Open countryside.                                                                                                                                                                                                                                                                                                                   | sidential.                                                                                                | Potential Net<br>Capacity | 165                                      |  |
| Physical Constraints                      | Located directly on landfill.<br>Strategic Highways Manage expresses concern that the highway network comprises rural roads which are constructed feature and alignment. capacity on Maw Green Lar concern. Potential air quality                                                                                                                               | er<br>immediate<br>narrow<br>rained by<br>Traffic<br>ne is also a                                         |                           |                                          |  |
| Policy Restrictions                       | Policy Change Required                                                                                                                                                                                                                                                                                                                                          |                                                                                                           | Potential Dens            | ity 16.48                                |  |
| Managing Constraints                      | This junction would require improvement to manage the generation from this site. An application would need its T Assessment to be judged at Crewe Area Traffic Model h CEC. Consultation with CoL Land Officer. Air quality ass may be required (size of de Surface water runoff should calculated in accordance wi Environment Agency guidel greenfield sites. | e traffic<br>by<br>rransport<br>gainst the<br>eld by<br>ntaminated<br>sessment<br>velopment).<br>be<br>th | Determination<br>Capacity | of Based on current planning application |  |
| Sustainability                            | In a sustainable location wit reach of Crewe town centre employment areas to the so the town.                                                                                                                                                                                                                                                                   | and the                                                                                                   |                           |                                          |  |
| Accessibility                             | Significant Highways Issues discussed with Highways. S S278 and S38 agreements                                                                                                                                                                                                                                                                                  | ection 106,                                                                                               | Total Completi            | ions 0                                   |  |
| Other Information                         |                                                                                                                                                                                                                                                                                                                                                                 |                                                                                                           | Losses Compl              | eted 0                                   |  |
| Brownfield / Greenfield                   | Greenfield                                                                                                                                                                                                                                                                                                                                                      |                                                                                                           | Remaining Los             | sses 0                                   |  |
| Suitability                               | Suitable - if can meet policy                                                                                                                                                                                                                                                                                                                                   | requireme                                                                                                 |                           |                                          |  |
| Availability                              | Available                                                                                                                                                                                                                                                                                                                                                       |                                                                                                           | Current Year              | 0                                        |  |
| Achievability                             | Achievable                                                                                                                                                                                                                                                                                                                                                      |                                                                                                           | Years 1-5                 | 90                                       |  |
| Deliverability                            | Deliverable                                                                                                                                                                                                                                                                                                                                                     |                                                                                                           | Years 6-10                | 75                                       |  |
| <b>Development Progress</b>               | Awaiting S106                                                                                                                                                                                                                                                                                                                                                   |                                                                                                           | Years 11-15               | 0                                        |  |
| Application Number:                       | 12/0831N                                                                                                                                                                                                                                                                                                                                                        |                                                                                                           |                           |                                          |  |
| Cheshire East SHLAA - Update January 2013 |                                                                                                                                                                                                                                                                                                                                                                 |                                                                                                           |                           | Cheshire East                            |  |