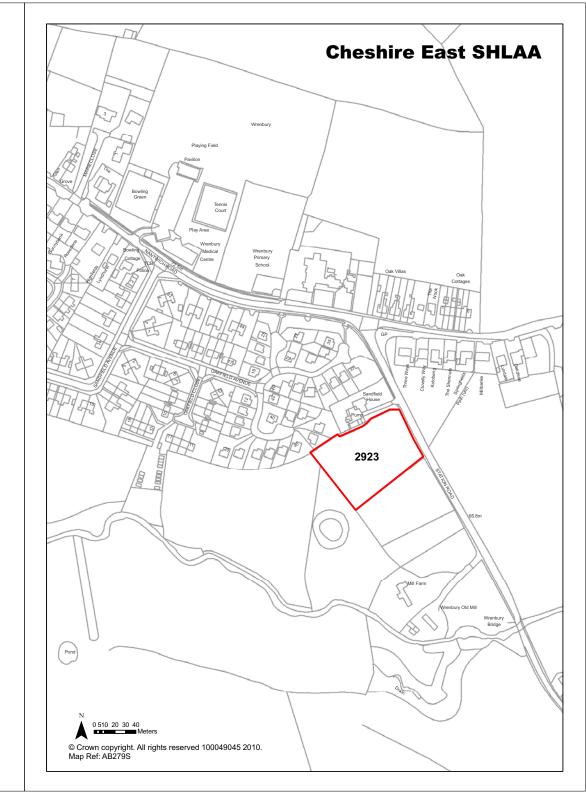

| <b>Ref</b> 2890          | Site Address                                                                                                                   | Heath Villa | , School Lan              | e, Bunbı | ıry                 |  |
|--------------------------|--------------------------------------------------------------------------------------------------------------------------------|-------------|---------------------------|----------|---------------------|--|
| Town / Rural Bunbury - E | dge / Extension                                                                                                                | Easting     | 355993                    | Northing | 358009              |  |
| Site Description         | 6 grassed fields to the rear o                                                                                                 | f Heath     | Site Size Net (I          | Ha) 2.   | 77                  |  |
| Character of Area        | Countryside on the edge of E<br>known as Bunbury Heath                                                                         | Bunbury,    | Potential Capacity 8      |          |                     |  |
| Surrounding Land Uses    | Residential and open space                                                                                                     |             | Potential Net             | 84       |                     |  |
| Physical Constraints     | Trees and hedges to field boundaries.<br>Residential property on site.                                                         |             | Capacity                  |          |                     |  |
| Policy Restrictions      | The majority of the site is Open<br>Countryside. Only the residential<br>property and garden is within the SZL<br>for Bunbury. |             | Potential Dens            | sity 30  | .32                 |  |
| Managing Constraints     | Surface water runoff should be calculated in accordance with Environment Agency guidelines for greenfield sites.               |             | Determination<br>Capacity |          | ensity<br>ultiplier |  |
| Sustainability           | Bus route on School Lane.                                                                                                      |             |                           |          |                     |  |
| Accessibility            | Access to be discussed with                                                                                                    | Highways.   | Total Completi            | ions 0   |                     |  |
| Other Information        | There is a planning history litthis site.                                                                                      | nked to     | Losses Compl              | eted 0   |                     |  |

Brownfield / Greenfield Greenfield Remaining Losses
Suitability Not Suitable

Availability Available Current Year

Achievability Not Achievable Years 1-5

Deliverability Not currently developable Years 6-10

Development Progress SHLAA Site Years 11-15 0

| <b>Ref</b> 2891                           | Site Address                                                                                                                                                                                                                                                                                                                                                    | Site Address Maw Green Farm, Crewe                                                                        |                           |                                          |  |
|-------------------------------------------|-----------------------------------------------------------------------------------------------------------------------------------------------------------------------------------------------------------------------------------------------------------------------------------------------------------------------------------------------------------------|-----------------------------------------------------------------------------------------------------------|---------------------------|------------------------------------------|--|
| Town / Rural Crewe - Ed                   | dge / Extension                                                                                                                                                                                                                                                                                                                                                 | Easting                                                                                                   | 371553                    | Northing 357133                          |  |
| Site Description                          | Old farm buildings, rough pa                                                                                                                                                                                                                                                                                                                                    | asture land                                                                                               | Site Size Net (I          | Ha) 10.01                                |  |
| Character of Area                         | Rural edge of Crewe built up<br>Adjacent to Maw Green land                                                                                                                                                                                                                                                                                                      |                                                                                                           | Potential Capa            | city 165                                 |  |
| Surrounding Land Uses                     | Maw Green Landfill site. Re Open countryside.                                                                                                                                                                                                                                                                                                                   | sidential.                                                                                                | Potential Net<br>Capacity | 165                                      |  |
| Physical Constraints                      | Located directly on landfill.<br>Strategic Highways Manage expresses concern that the highway network comprises rural roads which are constructed feature and alignment. capacity on Maw Green Lar concern. Potential air quality                                                                                                                               | er<br>immediate<br>narrow<br>rained by<br>Traffic<br>ne is also a                                         |                           |                                          |  |
| Policy Restrictions                       | Policy Change Required                                                                                                                                                                                                                                                                                                                                          |                                                                                                           | Potential Dens            | ity 16.48                                |  |
| Managing Constraints                      | This junction would require improvement to manage the generation from this site. An application would need its T Assessment to be judged at Crewe Area Traffic Model h CEC. Consultation with CoL Land Officer. Air quality ass may be required (size of de Surface water runoff should calculated in accordance wi Environment Agency guidel greenfield sites. | e traffic<br>by<br>rransport<br>gainst the<br>eld by<br>ntaminated<br>sessment<br>velopment).<br>be<br>th | Determination<br>Capacity | of Based on current planning application |  |
| Sustainability                            | In a sustainable location wit reach of Crewe town centre employment areas to the so the town.                                                                                                                                                                                                                                                                   | and the                                                                                                   |                           |                                          |  |
| Accessibility                             | Significant Highways Issues discussed with Highways. S S278 and S38 agreements                                                                                                                                                                                                                                                                                  | ection 106,                                                                                               | Total Completi            | ions 0                                   |  |
| Other Information                         |                                                                                                                                                                                                                                                                                                                                                                 |                                                                                                           | Losses Compl              | eted 0                                   |  |
| Brownfield / Greenfield                   | Greenfield                                                                                                                                                                                                                                                                                                                                                      |                                                                                                           | Remaining Los             | sses 0                                   |  |
| Suitability                               | Suitable - if can meet policy                                                                                                                                                                                                                                                                                                                                   | requireme                                                                                                 |                           |                                          |  |
| Availability                              | Available                                                                                                                                                                                                                                                                                                                                                       |                                                                                                           | Current Year              | 0                                        |  |
| Achievability                             | Achievable                                                                                                                                                                                                                                                                                                                                                      |                                                                                                           | Years 1-5                 | 90                                       |  |
| Deliverability                            | Deliverable                                                                                                                                                                                                                                                                                                                                                     |                                                                                                           | Years 6-10                | 75                                       |  |
| <b>Development Progress</b>               | Awaiting S106                                                                                                                                                                                                                                                                                                                                                   |                                                                                                           | Years 11-15               | 0                                        |  |
| Application Number:                       | 12/0831N                                                                                                                                                                                                                                                                                                                                                        |                                                                                                           |                           |                                          |  |
| Cheshire East SHLAA - Update January 2013 |                                                                                                                                                                                                                                                                                                                                                                 |                                                                                                           |                           | Cheshire East                            |  |