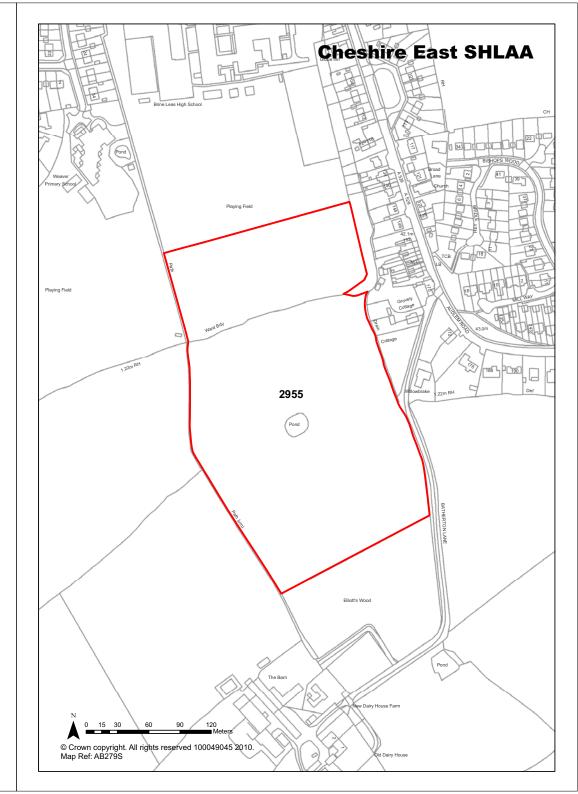

|                                                              | Years 11-15                  | 0                     |
| Application Number:     |                                                                                                                                                                                                                                                                                                                                      |                                                              |                              |                       |





| <b>Ref</b> 2956         | Site Address                                               | Vicarage F | Road, Haslin  | gton    |           |
|-------------------------|------------------------------------------------------------|------------|---------------|---------|-----------|
| Town / Rural Haslington | - Edge / Extension                                         | Easting    | 373979        | Northir | ng 356606 |
| Site Description        | Vacant open land.                                          |            | Site Size Net | (Ha)    | 1.78      |
| Character of Area       | Site is located on northern be Haslington. Within open cou | ,          | Potential Cap | acity   | 55        |
| Surrounding Land Uses   | Open countryside and resid                                 | ential.