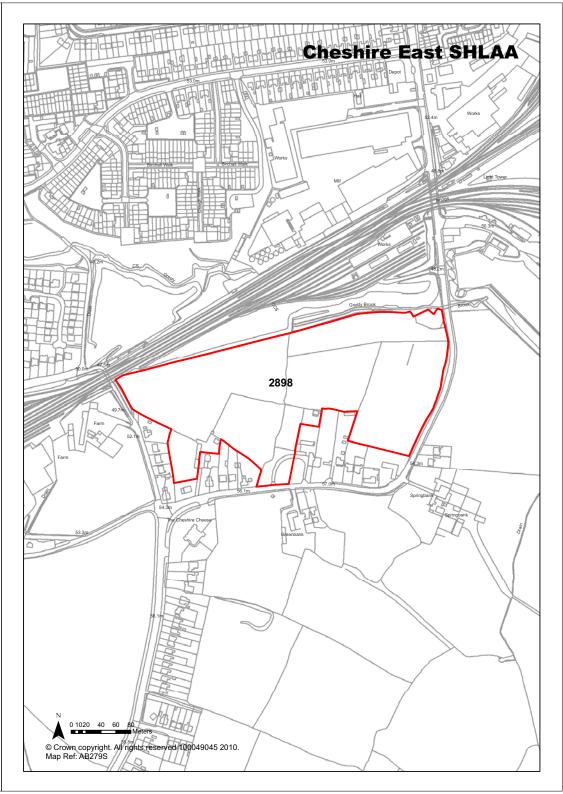

| <b>Ref</b> 2895      | Site Address  | Coppenhall East, Remer Street, Crewe |     |  |  |
|----------------------|---------------|--------------------------------------|-----|--|--|
| Availability         | Available     | Current Year                         | 0   |  |  |
| Achievability        | Achievable    | Years 1-5                            | 125 |  |  |
| Deliverability       | Deliverable   | Years 6-10                           | 250 |  |  |
| Development Progress | Awaiting S106 | Years 11-15                          | 250 |  |  |
| Application Number:  | 11/1643N      |                                      |     |  |  |

Cheshin East

PAGE LEFT BLANK FOR PRINTING

| <b>Ref</b> 2896             | Site Address                                                                                                                                                                                                                                                           | Wistaston Road, Willaston (part of the Broughton Farm site) |                           |         |                       |  |
|-----------------------------|------------------------------------------------------------------------------------------------------------------------------------------------------------------------------------------------------------------------------------------------------------------------|-------------------------------------------------------------|---------------------------|---------|-----------------------|--|
| Town / Rural Crewe - Ed     | ge / Extension                                                                                                                                                                                                                                                         | Easting                                                     | 368246                    | Northir | ng 352906             |  |
| Site Description            | Farmland - pasture                                                                                                                                                                                                                                                     |                                                             | Site Size Net             | (Ha)    | 6.31                  |  |
| Character of Area           | Open countryside separating from Rope Lane.                                                                                                                                                                                                                            | g Willaston                                                 | Potential Cap             | acity   | 190                   |  |
| Surrounding Land Uses       | Residential and open country                                                                                                                                                                                                                                           | yside.                                                      | Potential Net             |         | 190                   |  |
| Physical Constraints        | TPOs on boundary of site (TPO 210A).<br>Green Gap between Willaston and<br>Rope Lane. There remain major<br>highway access issues. Located on<br>potential contaminated site. Potential<br>air quality issues.                                                         |                                                             | Capacity                  |         | .00                   |  |
| Policy Restrictions         | Open countryside.                                                                                                                                                                                                                                                      |                                                             | Potential Den             | sity    | 30.11                 |  |
| Managing Constraints        | Highways issues will need to be addressed. Consultation with Contaminated Land Officer. Air quality assessment may be required (size of development). Surface water runoff should be calculated in accordance with Environment Agency guidelines for greenfield sites. |                                                             | Determination<br>Capacity | ı of    | Density<br>multiplier |  |
| Sustainability              | Bus route on Wistaston Roa                                                                                                                                                                                                                                             | d.                                                          |                           |         |                       |  |
| Accessibility               | Access to be discussed with                                                                                                                                                                                                                                            | Highways.                                                   | Total Comple              | tions   | 0                     |  |
| Other Information           | Additional information subm<br>through Call for Sites Consu                                                                                                                                                                                                            |                                                             | Losses Completed          |         | 0                     |  |
| Brownfield / Greenfield     | Greenfield                                                                                                                                                                                                                                                             |                                                             | Remaining Lo              | sses    | 0                     |  |
| Suitability                 | Suitable - with policy change                                                                                                                                                                                                                                          | е                                                           |                           |         |                       |  |
| Availability                | Available                                                                                                                                                                                                                                                              |                                                             | <b>Current Year</b>       |         | 0                     |  |
| Achievability               | Achievable                                                                                                                                                                                                                                                             |                                                             | Years 1-5                 |         | 0                     |  |
| Deliverability              | Developable                                                                                                                                                                                                                                                            |                                                             | Years 6-10                |         | 90                    |  |
| <b>Development Progress</b> | SHLAA Site                                                                                                                                                                                                                                                             |                                                             | Years 11-15               |         | 100                   |  |